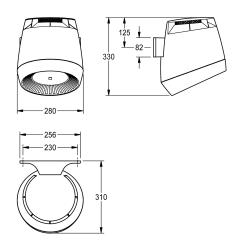

### Accent colour

basalt grey

pearl gentian blue

lemon yellow

signalred

Operating voltage 230 V AC, 50/60 Hz Overall power 1300 W Heating power 1200 W Protective system IP23 Air quantity 190 m3/h = 53 l/s Air speed 8 m/s Noise level 66 db (A) Dimensions 280 x 331 x 307 mm (W x H x D)

| 190 Cubic Meter/Hour      |  |
|---------------------------|--|
| 50 Hertz (1/second)       |  |
| 230 Volt                  |  |
| 1,200 Watt                |  |
| synthetic                 |  |
| 307 mm                    |  |
| 331 mm                    |  |
| 280 mm                    |  |
| IP23                      |  |
| 66 Decibels (A Weighting) |  |
| 1,300 Watt                |  |
| screw                     |  |
| wall mounting             |  |
| sensor operation          |  |
| pearl gentian blue        |  |
| light grey                |  |