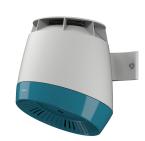

#### 2030052327

Drying recess in lemon yellow colour

**2030052328**Drying recess in signal red colour

F5 hood hair dryer for wall mounting, opto-electronically controlled for touch-free activation, integrated ion technology, brushless and maintenance-free EC motor. Sensor range and safety switch-off for permanent reflexion adjustable using optional bidirectional remote control. Made of thermoplastic material, housing and mounting in light grey, drying recess in pearl gentian blue, with 4 air outlets for even hot air distribution.

### Accent colour

basalt grey

pearl gentian blue

lemon yellow

signalred

Operating voltage 230 V AC, 50/60 Hz Overall power 1300 W Heating power 1200 W Protective system IP23 Air quantity 190 m3/h = 53 l/s Air speed 8 m/s Noise level 66 db (A) Dimensions 280 x 331 x 307 mm (W x H x D)