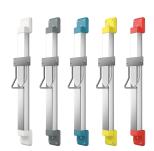

# **Optional Accessories**

Height adjustment for F5 hood hair dryers

Height adjustment for F5 hood hair dryers

**2030052331** ACDR0003

Height adjustment for F5 hood hair dryers

**2030052332** ACDR0004

Height adjustment for F5 hood hair dryers

**2030052333** ACDR0005

**2030052329** ACDR0001

Bidirectional remote control for electronical fittings F3 and F5

**2030036654** ACEX9005

**2030052330** ACDR0002