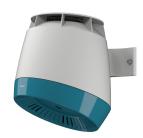

#### 2030052327

Drying recess in lemon yellow colour

2030052328 Drying recess in signal red colour

F5 hood hair dryer for wall mounting, opto-electronically controlled for touch-free activation, integrated ion technology, brushless and maintenance-free EC motor. Sensor range and safety switch-off for permanent reflexion adjustable using optional bidirectional remote control. Made of thermoplastic material, housing and mounting in light grey, drying recess in pearl gentian blue, with 4 air outlets for even hot air distribution.

### Accent colour

basalt grey

pearl gentian blue

lemon yellow

signalred

Operating voltage 230 V AC, 50/60 Hz Overall power 1300 W Heating power 1200 W Protective system IP23 Air quantity 190 m3/h = 53 l/s Air speed 8 m/s Noise level 66 db (A) Dimensions 280 x 331 x 307 mm (W x H x D)