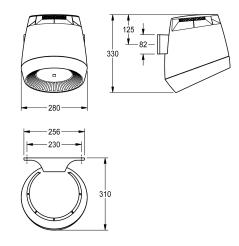

### Accent colour

basalt grey

pearl gentian blue

lemon yellow

signalred

Operating voltage 230 V AC, 50/60 Hz Overall power 1300 W Heating power 1200 W Protective system IP23 Air quantity 190 m3/h = 53 l/s Air speed 8 m/s Noise level 66 db (A) Dimensions 280 x 331 x 307 mm (W x H x D)

# Technical Data

| lechnical Data          |  |
|-------------------------|--|
| blower output           |  |
| input supply voltage Hz |  |
| input supply voltage V  |  |
| heating power           |  |
| material                |  |
| overall depth           |  |
| overall height          |  |
| overall width           |  |
| protective system IP    |  |
| sound level             |  |
| total power             |  |
| type of fixing          |  |
| type of mounting        |  |
| type of operation       |  |
| Accent colour           |  |
| Basic colour            |  |

| 190 Cubic Meter/Hour      |
|---------------------------|
| 50 Hertz (1/second)       |
| 230 Volt                  |
| 1,200 Watt                |
| synthetic                 |
| 307 mm                    |
| 331 mm                    |
| 280 mm                    |
| Gram/Cubic Centimeter     |
| 66 Decibels (A Weighting) |
| 1,300 Watt                |
| screw                     |
| wall mounting             |
| sensor operation          |
| oearl gentian blue        |
| ight grey                 |