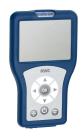

Height adjustment for F5 hood hair dryers

**2030052333** ACDR0005

**2030052329** ACDR0001

Bidirectional remote control for electronical fittings F3 and F5

**2030036654** ACEX9005