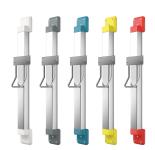

# **Optional Accessories**

Height adjustment for F5 hood hair dryers

**2030052330** ACDR0002

Height adjustment for F5 hood hair dryers

**2030052331** ACDR0003

Height adjustment for F5 hood hair dryers

**2030052332** ACDR0004

Height adjustment for F5 hood hair dryers

**2030052333** ACDR0005

**2030052329** ACDR0001

Bidirectional remote control for electronical fittings F3 and F5

**2030036654** ACEX9005