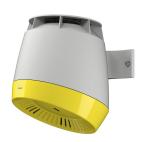

### 2030052327

Drying recess in lemon yellow colour

**2030052328**Drying recess in signal red colour

F5 hood hair dryer for wall mounting, opto-electronically controlled for touch-free activation, integrated ion technology, brushless and maintenance-free EC motor. Sensor range and safety switch-off for permanent reflexion adjustable using optional bidirectional remote control. Made of thermoplastic material, housing and mounting in light grey, drying recess in lemon yellow, with 4 air outlets for even hot air distribution.

### Accent colour

white

basalt grey

pearl gentian blue

lemon yellow

signalred

Operating voltage 230 V AC, 50/60 Hz Overall power 1300 W Heating power 1200 W Protective system IP23 Air quantity 190 m3/h = 53 l/s Air speed 8 m/s Noise level 66 db (A) Dimensions 280 x 331 x 307 mm (W x H x D)