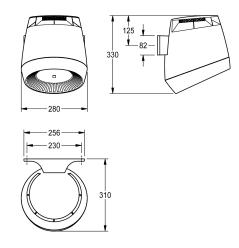

### Accent colour

white

basalt grey

pearl gentian blue

lemon yellow

signalred

Operating voltage 230 V AC, 50/60 Hz Overall power 1300 W Heating power 1200 W Protective system IP23 Air quantity 190 m3/h = 53 l/s Air speed 8 m/s Noise level 66 db (A) Dimensions 280 x 331 x 307 mm (W x H x D)

# Technical Data

| blower output           |  |
|-------------------------|--|
| input supply voltage Hz |  |
| input supply voltage V  |  |
| heating power           |  |
| material                |  |
| overall depth           |  |
| overall height          |  |
| overall width           |  |
| protective system IP    |  |
| sound level             |  |
| total power             |  |
| type of fixing          |  |
| type of mounting        |  |
| type of operation       |  |
| Accent colour           |  |
| Basic colour            |  |

| 190 Cubic Meter/Hour      |
|---------------------------|
| 50 Hertz (1/second)       |
| 230 Volt                  |
| 1,200 Watt                |
| synthetic                 |
| 307 mm                    |
| 331 mm                    |
| 280 mm                    |
| IP23                      |
| 66 Decibels (A Weighting) |
| 1,300 Watt                |
| screw                     |
| wall mounting             |
| sensor operation          |
| lemon yellow              |
| light grey                |
|                           |