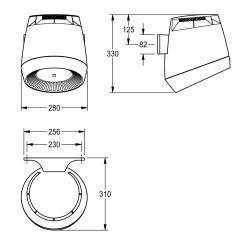

### Accent colour

basalt grey

pearl gentian blue

lemon yellow

signalred

Operating voltage 230 V AC, 50/60 Hz Overall power 1300 W Heating power 1200 W Protective system IP23 Air quantity 190 m3/h = 53 l/s Air speed 8 m/s Noise level 66 db (A) Dimensions 280 x 331 x 307 mm (W x H x D)

| 190 Cubic Meter/Hour      |
|---------------------------|
| 50 Hertz (1/second)       |
| 230 Volt                  |
| 1,200 Watt                |
| synthetic                 |
| 307 mm                    |
| 331 mm                    |
| 280 mm                    |
| Gram/Cubic Centimeter     |
| 66 Decibels (A Weighting) |
| 1,300 Watt                |
| screw                     |
| wall mounting             |
| sensor operation          |
| emon yellow               |
| ight grey                 |