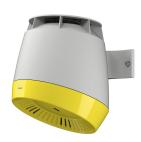

#### 2030052327

Drying recess in lemon yellow colour

2030052328 Drying recess in signal red colour

F5 hood hair dryer for wall mounting, opto-electronically controlled for touch-free activation, integrated ion technology, brushless and maintenance-free EC motor. Sensor range and safety switch-off for permanent reflexion adjustable using optional bidirectional remote control. Made of thermoplastic material, housing and mounting in light grey, drying recess in lemon yellow, with 4 air outlets for even hot air distribution.

### Accent colour

basalt grey

pearl gentian blue

lemon yellow

signalred

Operating voltage 230 V AC, 50/60 Hz Overall power 1300 W Heating power 1200 W Protective system IP23 Air quantity 190 m3/h = 53 l/s Air speed 8 m/s Noise level 66 db (A) Dimensions 280 x 331 x 307 mm (W x H x D)