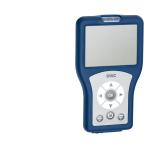

Height adjustment for F5 hood hair dryers

Bidirectional remote control for electronical fittings F3 and F5

**2030052333** ACDR0005

**2030036654** ACEX9005