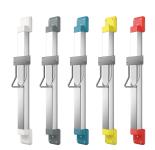

# **Optional Accessories**

Height adjustment for F5 hood hair dryers

Height adjustment for F5 hood hair dryers

**2030052332** ACDR0004

**2030052329** ACDR0001

**2030052330** ACDR0002 **2030052331** ACDR0003

Height adjustment for F5 hood hair dryers

Bidirectional remote control for electronical fittings F3 and F5

**2030052333** ACDR0005

**2030036654** ACEX9005