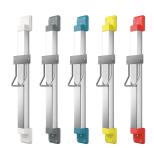

# **Optional Accessories**

Height adjustment for F5 hood hair dryers

**2030052329** ACDR0001

Height adjustment for F5 hood hair dryers

**2030052331** ACDR0003

Height adjustment for F5 hood hair dryers

Height adjustment for F5 hood hair dryers

**2030052332** ACDR0004

Height adjustment for F5 hood hair dryers

**2030052333** ACDR0005

Bidirectional remote control for electronical fittings F3 and F5

**2030036654** ACEX9005

**2030052330** ACDR0002