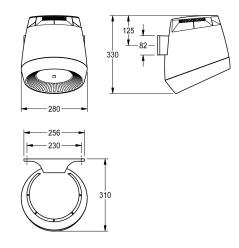

# Accent colour

white

basalt grey

pearl gentian blue

lemon yellow

signalred

Operating voltage 230 V AC, 50/60 Hz Overall power 1300 W Heating power 1200 W Protective system IP23 Air quantity 190 m3/h = 53 l/s Air speed 8 m/s Noise level 66 db (A) Dimensions 280 x 331 x 307 mm (W x H x D)

# Technical Data

| 1                       |  |
|-------------------------|--|
| blower output           |  |
| input supply voltage Hz |  |
| input supply voltage V  |  |
| heating power           |  |
| material                |  |
| overall depth           |  |
| overall height          |  |
| overall width           |  |
| protective system IP    |  |
| sound level             |  |
| total power             |  |
| type of fixing          |  |
| type of mounting        |  |
| type of operation       |  |
| Accent colour           |  |
| Basic colour            |  |

| 190 Cubic Meter/Hour      |
|---------------------------|
| 50 Hertz (1/second)       |
| 230 Volt                  |
| 1,200 Watt                |
| synthetic                 |
| 307 mm                    |
| 331 mm                    |
| 280 mm                    |
| IP23                      |
| 66 Decibels (A Weighting) |
| 1,300 Watt                |
| screw                     |
| wall mounting             |
| sensor operation          |
| signalred                 |
| light grey                |