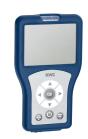

**2030052332** ACDR0004

Height adjustment for F5 hood hair dryers

**2030052333** ACDR0005

Bidirectional remote control for electronical fittings F3 and F5

**2030036654** ACEX9005

**2030052330** ACDR0002