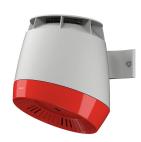

#### 2030052327

Drying recess in lemon yellow colour

**2030052328**Drying recess in signal red colour

F5 hood hair dryer for wall mounting, opto-electronically controlled for touch-free activation, integrated ion technology, brushless and maintenance-free EC motor. Sensor range and safety switch-off for permanent reflexion adjustable using optional bidirectional remote control. Made of thermoplastic material, housing and mounting in light grey, drying recess in signal red, with 4 air outlets for even hot air distribution.

# Accent colour

white

basalt grey

pearl gentian blue

lemon yellow

signalred

Operating voltage 230 V AC, 50/60 Hz Overall power 1300 W Heating power 1200 W Protective system IP23 Air quantity 190 m3/h = 53 l/s Air speed 8 m/s Noise level 66 db (A) Dimensions 280 x 331 x 307 mm (W x H x D)