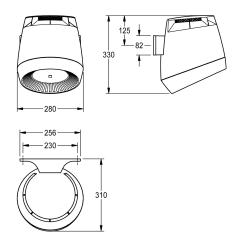

### Accent colour

white

basalt grey

pearl gentian blue

lemon yellow

signalred

Operating voltage 230 V AC, 50/60 Hz Overall power 1300 W Heating power 1200 W Protective system IP23 Air quantity 190 m3/h = 53 l/s Air speed 8 m/s Noise level 66 db (A) Dimensions 280 x 331 x 307 mm (W x H x D)

# Technical Data

| Technical Data          |  |
|-------------------------|--|
| blower output           |  |
| input supply voltage Hz |  |
| input supply voltage V  |  |
| heating power           |  |
| material                |  |
| overall depth           |  |
| overall height          |  |
| overall width           |  |
| protective system IP    |  |
| sound level             |  |
| total power             |  |
| type of fixing          |  |
| type of mounting        |  |
| type of operation       |  |
| Accent colour           |  |
| Basic colour            |  |

| 190 Cubic Meter/Hour      |  |
|---------------------------|--|
| 50 Hertz (1/second)       |  |
| 230 Volt                  |  |
| 1,200 Watt                |  |
| synthetic                 |  |
| 307 mm                    |  |
| 331 mm                    |  |
| 280 mm                    |  |
| Gram/Cubic Centimeter     |  |
| 66 Decibels (A Weighting) |  |
| 1,300 Watt                |  |
| screw                     |  |
| wall mounting             |  |
| sensor operation          |  |
| signalred                 |  |
| light grey                |  |