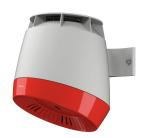

# KWC F5 Hood hair dryer

#### 2030052327

Drying recess in lemon yellow colour

**2030052328**Drying recess in signal red colour

F5 hood hair dryer for wall mounting, opto-electronically controlled for touch-free activation, integrated ion technology, brushless and maintenance-free EC motor. Sensor range and safety switch-off for permanent reflexion adjustable using optional bidirectional remote control. Made of thermoplastic material, housing and mounting in light grey, drying recess in signal red, with 4 air outlets for even hot air distribution.

### Accent colour

white

basalt grey

pearl gentian blue

lemon yellow

signalred

Operating voltage 230 V AC, 50/60 Hz Overall power 1300 W Heating power 1200 W Protective system IP23 Air quantity 190 m3/h = 53 l/s Air speed 8 m/s Noise level 66 db (A) Dimensions 280 x 331 x 307 mm (W x H x D)