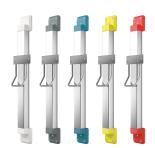

# **Optional Accessories**

Height adjustment for F5 hood hair dryers

**2030052329** ACDR0001

Height adjustment for F5 hood hair dryers

Height adjustment for F5 hood hair dryers **2030052331** ACDR0003

Height adjustment for F5 hood hair dryers

**2030052332** ACDR0004

Height adjustment for F5 hood hair dryers

**2030052333** ACDR0005

Bidirectional remote control for electronical fittings F3 and F5

**2030036654** ACEX9005

**2030052330** ACDR0002