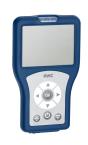

**2030052332** ACDR0004

Height adjustment for F5 hood hair dryers

**2030052333** ACDR0005

Bidirectional remote control for electronical fittings F3 and F5

**2030036654** ACEX9005

**2030052330** ACDR0002