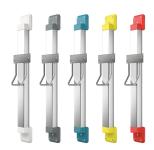

# **Optional Accessories**

Height adjustment for F5 hood hair dryers

Height adjustment for F5 hood hair dryers

**2030052331** ACDR0003

**2030052332** ACDR0004

**2030052329** ACDR0001

**2030036654** ACEX9005

**2030052330** ACDR0002

Height adjustment for F5 hood hair dryers

Bidirectional remote control for electronical fittings F3 and F5