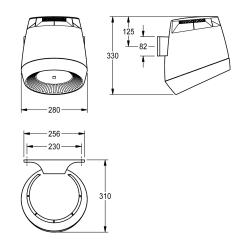

# Accent colour

basalt grey

pearl gentian blue

lemon yellow

signalred

Operating voltage 230 V AC, 50/60 Hz Overall power 1300 W Heating power 1200 W Protective system IP23 Air quantity 190 m3/h = 53 l/s Air speed 8 m/s Noise level 66 db (A) Dimensions 280 x 331 x 307 mm (W x H x D)

# Technical Data

| lechnical Data          |  |
|-------------------------|--|
| blower output           |  |
| input supply voltage Hz |  |
| input supply voltage V  |  |
| heating power           |  |
| material                |  |
| overall depth           |  |
| overall height          |  |
| overall width           |  |
| protective system IP    |  |
| sound level             |  |
| total power             |  |
| type of fixing          |  |
| type of mounting        |  |
| type of operation       |  |
| Accent colour           |  |
| Basic colour            |  |

| 190 Cubic Meter/Hour      |
|---------------------------|
| 50 Hertz (1/second)       |
| 230 Volt                  |
| 1,200 Watt                |
| synthetic                 |
| 307 mm                    |
| 331 mm                    |
| 280 mm                    |
| Gram/Cubic Centimeter     |
| 66 Decibels (A Weighting) |
| 1,300 Watt                |
| screw                     |
| wall mounting             |
| sensor operation          |
| signalred                 |
| ight grey                 |