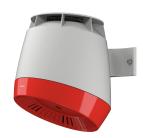

#### 2030052327

Drying recess in lemon yellow colour

2030052328 Drying recess in signal red colour

F5 hood hair dryer for wall mounting, opto-electronically controlled for touch-free activation, integrated ion technology, brushless and maintenance-free EC motor. Sensor range and safety switch-off for permanent reflexion adjustable using optional bidirectional remote control. Made of thermoplastic material, housing and mounting in light grey, drying recess in signal red, with 4 air outlets for even hot air distribution.

# Accent colour

basalt grey

pearl gentian blue

lemon yellow

signalred

Operating voltage 230 V AC, 50/60 Hz Overall power 1300 W Heating power 1200 W Protective system IP23 Air quantity 190 m3/h = 53 l/s Air speed 8 m/s Noise level 66 db (A) Dimensions 280 x 331 x 307 mm (W x H x D)