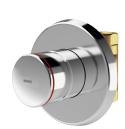

# **KWC**

F3S Self-closing straight-way valve DN 20

Modell-Linie: F3S | F3SV2009 Showers | Self closing showers

#### 2030053188

F3S Self-closing straight-way valve DN 20 for in-wall mounting, for shower facilities. Self-closing functional part, hydraulically controlled, piston-free design, automatic closing, adjustable flow duration. For connection to pre-mixed hot water or cold water.

Housing including replaceable valve seat, with interior thread G 3/4, visible parts made of high-polished chrome-plated brass. With rosette, depth adjustability 15 mm.