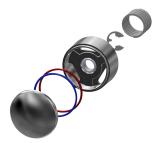

### **Spare Parts**

## O-Ring, red

**2030042961** ASSV2002

O-Ring, blue

**2030042962** ASSV2003

Push cap

**2030042960** ASSV2001

Push-on rosette

**2000104892** EAQLN0008