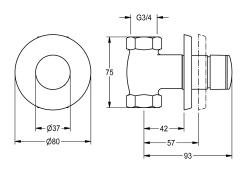

#### 2030053188

F3S Self-closing straight-way valve DN 20 for in-wall mounting, for shower facilities. Self-closing functional part, hydraulically controlled, piston-free design, automatic closing, adjustable flow duration. For connection to pre-mixed hot water or cold water.

Housing including replaceable valve seat, with interior thread G 3/4, visible parts made of high-polished chrome-plated brass. With rosette, depth adjustability 15 mm.

### Technical Data

| Technical Data                 |                          |
|--------------------------------|--------------------------|
| additional connections         | no                       |
| with backflow preventer        | no                       |
| Built-in fitting model         | Built-in section         |
| calculation flow rate cold wat | 0.3 Vs                   |
| circulation                    | no                       |
| compatible A3000 open          | no                       |
| connection with pay water disp | not possible             |
| with filter                    | no                       |
| adjustable flow time           | yes                      |
| functional principle           | hydraulic self-closing   |
| for hand shower                | no                       |
| hygiene flushing               | no                       |
| diameter nominal               | DN 20                    |
| inlet size                     | G 3/4                    |
| Locking mechanism              | Top section, non-ceramic |
| material fitting               | brass                    |
| maximum flow time              | 30 Seconds               |
| minimum flow pressure          | 1 bar                    |
| minimum flow time              | 5 Seconds                |
| type of mixing                 | no                       |
| with rosettes/cover plate      | yes                      |
| protective shutdown            | no                       |
| shower pipe draining           | no                       |
| sound insulation               | no                       |
| surface finish fitting         | chromed                  |
| temperature limit              | no                       |