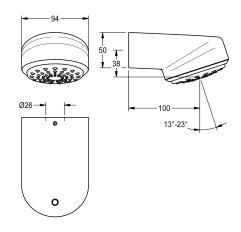

#### 2030054254

AQUAJET-Comfort shower head for F5 shower panels

AQUAJET-Comfort shower head with plastic jet face continuously adjustable between 13° - 23°, anti-limescale system and low aerosol formation. For installation on KWC shower panels and

shower systems with pre-mounted connecting nozzles DN 15, diameter 26 mm, polished chromium-plated brass housing.

### Technical Data

| diameter nominal      |  |  |
|-----------------------|--|--|
| adjustable tilt angle |  |  |
| type                  |  |  |
| type of connection    |  |  |
| type of shower head   |  |  |

| DN 15             |
|-------------------|
| yes               |
| shower head       |
| Shower panel      |
| spray shower head |