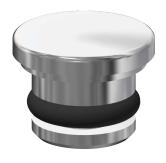

ET-COMFORT | SHAC0011

Showers | Shower heads





#### KWC-No.

#### 2030054254

AQUAJET-Comfort shower head for F5 shower panels

AQUAJET-Comfort shower head with plastic jet face continuously adjustable between 13° - 23°, anti-limescale system and low aerosol formation. For installation on KWC shower panels and

shower systems with pre-mounted connecting nozzles DN 15, diameter 26 mm, polished chromium-plated brass housing.

### Technical Data

| diameter nominal      |  |  |
|-----------------------|--|--|
| adjustable tilt angle |  |  |
| type                  |  |  |
| type of connection    |  |  |
| type of shower head   |  |  |

| DN 15             |
|-------------------|
| yes               |
| shower head       |
| Shower panel      |
| spray shower head |

#### **Spare Parts**







# Plug

**2030027581** ESHAC0002

#### Flow controller 9,0 I/min

**2000104782** ESHHE0001

#### **Retaining ring**

**2000102690** ZAQUA093