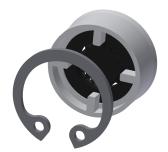

-COMFORT | SHAC0011

Showers | Shower heads





#### KWC-No.

#### 2030054254

AQUAJET-Comfort shower head for F5 shower panels

AQUAJET-Comfort shower head with plastic jet face continuously adjustable between 13° - 23°, anti-limescale system and low aerosol formation. For installation on KWC shower panels and

shower systems with pre-mounted connecting nozzles DN 15, diameter 26 mm, polished chromium-plated brass housing.

### Technical Data

| diameter nominal      |  |  |
|-----------------------|--|--|
| adjustable tilt angle |  |  |
| type                  |  |  |
| type of connection    |  |  |
| type of shower head   |  |  |

| DN 15             |
|-------------------|
| yes               |
| shower head       |
| Shower panel      |
| spray shower head |

#### **Spare Parts**







# Plug

**2030027581** ESHAC0002

#### Flow controller 9,0 I/min

**2000104782** ESHHE0001

#### **Retaining ring**

**2000102690** ZAQUA093