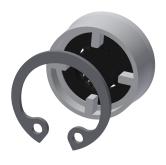

### Flow controller 9,0 I/min

2000104782

ESHHE0001

Retaining ring

2000102690 ZAQUA093