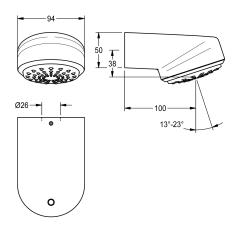

### KWC-No.

AQUAJET-Comfort shower head for F5 shower panels

AQUAJET-Comfort shower head with plastic jet face continuously adjustable between 13° - 23°, anti-limescale system and low aerosol formation. For installation on KWC shower panels and

shower systems with pre-mounted connecting nozzles DN 15, diameter 26 mm, polished chromium-plated brass housing.

### Technical Data

| diameter nominal      |  |  |
|-----------------------|--|--|
| adjustable tilt angle |  |  |
| type                  |  |  |
| type of connection    |  |  |
| type of shower head   |  |  |

| DN 15             |  |  |
|-------------------|--|--|
| yes               |  |  |
| shower head       |  |  |
| Shower panel      |  |  |
| spray shower head |  |  |