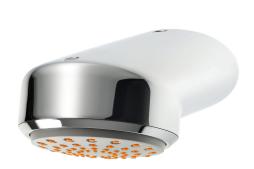

### KWC-No.

AQUAJET-Comfort shower head for F5 shower panels

AQUAJET-Comfort shower head with plastic jet face continuously adjustable between 13° - 23°, anti-limescale system and low aerosol formation. For installation on KWC shower panels and

shower systems with pre-mounted connecting nozzles DN 15, diameter 26 mm, polished chromium-plated brass housing.