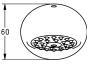

#### **Technical Data**

| diameter nominal      | DN 15             |
|-----------------------|-------------------|
| minimum flow pressure | 1 bar             |
| spout projection      | 58 mm             |
| surface material      | chrome            |
| adjustable tilt angle | No                |
| type                  | shower head       |
| type of connection    | Shower panel      |
| type of shower head   | spray shower head |

| DN 15             |
|-------------------|
| 1 bar             |
| 58 mm             |
| chrome            |
| No                |
| shower head       |
| Shower panel      |
| spray shower head |