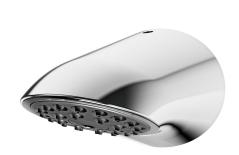

### KWC-No.

2030054255 AQUAJET-Slimline shower head for F5 shower panels

AQUAJET-Slimline shower head with plastic jet face with anti-limescale system and low aerosol formation, for installation on KWC

shower panels and shower systems with pre-mounted connecting nozzles DN 15, diameter 26 mm, polished chromium-plated brass.