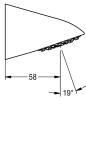

#### **Technical Data**

| diameter nominal      | DN 15             |
|-----------------------|-------------------|
| minimum flow pressure | 1 bar             |
| spout projection      | 58 mm             |
| surface material      | chrome            |
| adjustable tilt angle | No                |
| type                  | shower head       |
| type of connection    | Shower panel      |
| type of shower head   | spray shower head |

| DN 15             |
|-------------------|
| 1 bar             |
| 58 mm             |
| chrome            |
| No                |
| shower head       |
| Shower panel      |
| spray shower head |