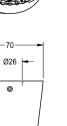

### KWC-No.

2030054255 AQUAJET-Slimline shower head for F5 shower panels

AQUAJET-Slimline shower head with plastic jet face with anti-limescale system and low aerosol formation, for installation on KWC

shower panels and shower systems with pre-mounted connecting nozzles DN 15, diameter 26 mm, polished chromium-plated brass.

#### **Technical Data**

| diameter nominal      | DN 15             |
|-----------------------|-------------------|
| minimum flow pressure | 1 bar             |
| spout projection      | 58 mm             |
| surface material      | chrome            |
| adjustable tilt angle | No                |
| type                  | shower head       |
| type of connection    | Shower panel      |
| type of shower head   | spray shower head |

| DN 15             |
|-------------------|
| 1 bar             |
| 58 mm             |
| chrome            |
| No                |
| shower head       |
| Shower panel      |
| spray shower head |