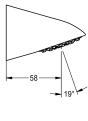

#### **Technical Data**

| minimum flow pressure |  |  |
|-----------------------|--|--|
| spout projection      |  |  |
| surface material      |  |  |
| adjustable tilt angle |  |  |
| type                  |  |  |
| type of connection    |  |  |
| type of shower head   |  |  |

| DN 15             |
|-------------------|
| 1 bar             |
| 58 mm             |
| chrome            |
| no                |
| shower head       |
| Shower panel      |
| spray shower head |