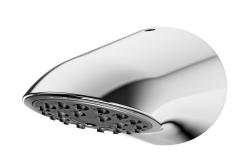

## **KWC** AQUAJET-Slimline

Shower head for KWC shower panels and systems

### KWC-No.

2030054255 AQUAJET-Slimline shower head for F5 shower panels

AQUAJET-Slimline shower head with plastic jet face with anti-limescale system and low aerosol formation, for installation on KWC

shower panels and shower systems with pre-mounted connecting nozzles DN 15, diameter 26 mm, polished chromium-plated brass.