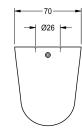

### KWC-No.

2030054255 AQUAJET-Slimline shower head for F5 shower panels

AQUAJET-Slimline shower head with plastic jet face with anti-limescale system and low aerosol formation, for installation on KWC

shower panels and shower systems with pre-mounted connecting nozzles DN 15, diameter 26 mm, polished chromium-plated brass.

#### **Technical Data**

| minimum flow pressure |  |  |
|-----------------------|--|--|
| spout projection      |  |  |
| surface material      |  |  |
| adjustable tilt angle |  |  |
| type                  |  |  |
| type of connection    |  |  |
| type of shower head   |  |  |

| DN 15             |
|-------------------|
| 1 bar             |
| 58 mm             |
| chrome            |
| no                |
| shower head       |
| Shower panel      |
| spray shower head |