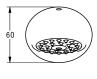

#### **Technical Data**

| minimum flow pressure |  |  |
|-----------------------|--|--|
| spout projection      |  |  |
| surface material      |  |  |
| adjustable tilt angle |  |  |
| type                  |  |  |
| type of connection    |  |  |
| type of shower head   |  |  |

| DN 15             |
|-------------------|
| 1 bar             |
| 58 mm             |
| chrome            |
| no                |
| shower head       |
| Shower panel      |
| spray shower head |