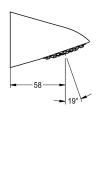

#### **Technical Data**

| diameter nominal      | DN 15             |  |
|-----------------------|-------------------|--|
| minimum flow pressure | 1 bar             |  |
| spout projection      | 58 mm             |  |
| surface material      | chrome            |  |
| adjustable tilt angle | no                |  |
| type                  | shower head       |  |
| type of connection    | Shower panel      |  |
| type of shower head   | spray shower head |  |