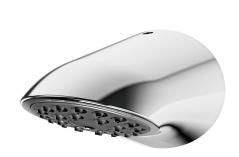

### KWC-No.

2030054255 AQUAJET-Slimline shower head for F5 shower panels

AQUAJET-Slimline shower head with plastic jet face with anti-limescale system and low aerosol formation, for installation on KWC

shower panels and shower systems with pre-mounted connecting nozzles DN 15, diameter 26 mm, polished chromium-plated brass.