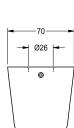

### KWC-No.

2030054255 AQUAJET-Slimline shower head for F5 shower panels

AQUAJET-Slimline shower head with plastic jet face with anti-limescale system and low aerosol formation, for installation on KWC

shower panels and shower systems with pre-mounted connecting nozzles DN 15, diameter 26 mm, polished chromium-plated brass.

#### **Technical Data**

| diameter nominal      | DN 15             |  |
|-----------------------|-------------------|--|
| minimum flow pressure | 1 bar             |  |
| spout projection      | 58 mm             |  |
| surface material      | chrome            |  |
| adjustable tilt angle | no                |  |
| type                  | shower head       |  |
| type of connection    | Shower panel      |  |
| type of shower head   | spray shower head |  |