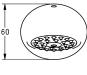

#### **Technical Data**

| diameter nominal      | DN 15             |  |
|-----------------------|-------------------|--|
| minimum flow pressure | 1 bar             |  |
| spout projection      | 58 mm             |  |
| surface material      | chrome            |  |
| adjustable tilt angle | no                |  |
| type                  | shower head       |  |
| type of connection    | Shower panel      |  |
| type of shower head   | spray shower head |  |