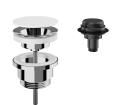

# **Optional Accessories**

# **KWC** QUADROtop Countertop washbasin

Modell-Linie: QUADROTOP | ANMT4001 Washbasins & Washtroughs | Wash basins

Dome waste valve, chrome-plated

**2030057337** ZANMW0030

Dome waste valve, white

**2030057339** ZANMW0031