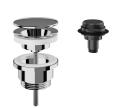

# **Optional Accessories**

# **KWC** QUADROtop Countertop washbasin

Modell-Linie: QUADROTOP | ANMT4001 Washbasins & Washtroughs | Wash basins

Dome waste valve, chrome-plated

**2030057337** ZANMW0030

Dome waste valve, white

**2030057339** ZANMW0031