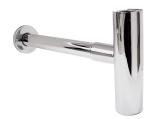

_ |

| Wash basin       |          |
|------------------|----------|
| Center           |          |
| 100 mm           |          |
| 355 mm           |          |
| rectangle        |          |
| 535 mm           |          |
| alpinewhite      |          |
| mineral material |          |
| Miranit          |          |
| 370 mm           |          |
| 140 mm           |          |
| 550 mm           |          |
| No               |          |
| table mounting   |          |
| centre           |          |
| 150 mm           |          |
| No               | <u> </u> |
| DN 32            |          |
| No               |          |



# **Optional Accessories**



# **KWC** QUADROtop Countertop washbasin

Modell-Linie: QUADROTOP | ANMT4001 Washbasins & Washtroughs | Wash basins







Dome waste valve, chrome-plated

**2030057337** ZANMW0030

Dome waste valve, white

**2030057339** ZANMW0031

Trap

**2000057417** XINX140