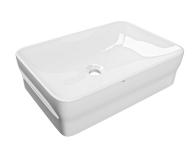

#### 2030054382

QUADROtop countertop basin, made of MIRANIT resin-bonded mineral material with pore-free, alpine white smooth surface (temperature-resistant up to 80 °C). Rectangular shape with rounded edges and seamless bowl, without overflow. No silicone sealant is required due to the invisible seal which is integrated in to

the mounting edge. Drilling templates and mounting materials included.

Dimensions 550 x 140 x 370 mm (W x H x D) Bowl dimensions 535 x 100 x 355 mm (W x H x D)