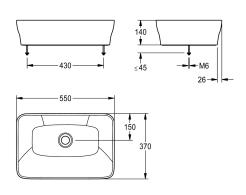

the mounting edge. Drilling templates and mounting materials included.

Dimensions 550 x 140 x 370 mm (W x H x D) Bowl dimensions 535 x 100 x 355 mm (W x H x D)

## Technical Data

| type of basin         |   |
|-----------------------|---|
| bowl position         |   |
| bowl - bowl height    |   |
| bowl - depth          |   |
| bowl shape            |   |
| bowl - width          |   |
| colour                |   |
| material              |   |
| material code         |   |
| overall depth         |   |
| overall height        |   |
| overall width         |   |
| overflow              |   |
| siphon included       |   |
| spillway              |   |
| splash back           |   |
| tap ledge             |   |
| type of mounting      |   |
| waste hole position   |   |
| waste hole projection |   |
| waste kit included    |   |
| waste size            |   |
| waste sleeve included | _ |

| Wash basin       |          |
|------------------|----------|
| Center           |          |
| 100 mm           |          |
| 355 mm           |          |
| rectangle        |          |
| 535 mm           |          |
| alpinewhite      |          |
| mineral material |          |
| Miranit          |          |
| 370 mm           |          |
| 140 mm           |          |
| 550 mm           |          |
| No               |          |
| table mounting   |          |
| centre           |          |
| 150 mm           |          |
| No               | <u> </u> |
| DN 32            |          |
| No               |          |