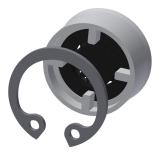

## Retaining ring

2000104851

Sphere

2000104839

Flow controller 9,0 I/min

**2000104782** ESHHE0001 Retaining ring

**2000102690**