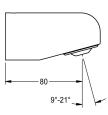

#### 2030054793

 $\label{eq:municipal} \mbox{M\"{\sc U}NCHEN} \ \mbox{shower head for F5 shower panels}$ 

MÜNCHEN shower head with continuously adjustable shower jet between 9° - 21°, for installation on KWC shower panels and shower

systems with pre-mounted connecting nozzles DN 15, diameter 26 mm. polished chromium-plated brass housing.