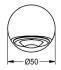

systems with pre-mounted connecting nozzles DN 15, diameter 26 mm. polished chromium-plated brass housing.