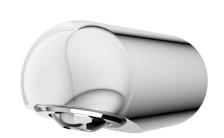

#### 2030054793

 $\label{eq:municipal} \mbox{M\"{\sc U}NCHEN} \ \mbox{shower head for F5 shower panels}$ 

MÜNCHEN shower head with continuously adjustable shower jet between 9° - 21°, for installation on KWC shower panels and shower

systems with pre-mounted connecting nozzles DN 15, diameter 26 mm. polished chromium-plated brass housing.