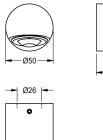

## KWC-No.

2030054793 MÜNCHEN shower head for F5 shower panels

MÜNCHEN shower head with continuously adjustable shower jet between 9° - 21°, for installation on KWC shower panels and shower

systems with pre-mounted connecting nozzles DN 15, diameter 26 mm. polished chromium-plated brass housing.