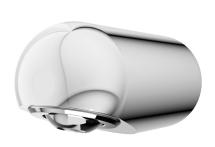

## KWC-No.

2030054793 MÜNCHEN shower head for F5 shower panels

MÜNCHEN shower head with continuously adjustable shower jet between 9° - 21°, for installation on KWC shower panels and shower

systems with pre-mounted connecting nozzles DN 15, diameter 26 mm. polished chromium-plated brass housing.

80

9°-21°