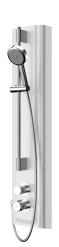

# **KWC** F5S-Therm

Shower panel made of MIRANIT with hand shower fitting

Modell-Linie: F5S | F5ST2028

Showers | Self closing showers

KWC-No.

#### 2030056546

Technical Data

F5S Them shower panel made of mineral material for wall mounting with DN 15 self-closing thermostatic mixer and a hand shower fitting. Hydraulically controlled, for connection to hot water and cold water. Shower valve with integrated FRAMIC self-closing cartridge, thermostat and mechanism for an optional water hygiene unit for automatic water hygiene flushing, program-controlled thermal disinfection (additional bypass solenoid-operated flush valve cartridge required) and storage of statistical data. FRAMIC self-closing cartridge, low maintenance and stagnation free, with ceramic disc technology, self-closing, flow pressure independent due to the medium-independent design. Stepless adjustment of flow duration. Thermostat with metal handle, an adjustable and turn-proof temperature stop and an option for manual thermal disinfection. All-metal construction, visible parts high-polished or chrome-plated. Pre-fitted chrome-plated brass shower pole with height-adjustable hand shower holder and chrome-plated plastic hand shower, shower head with rain jet, diameter 110 mm, shower hose 900 mm. Housing with raised function surface made of MIRANIT resin-bonded mineral material with pore-free smooth surface (temperature-resistant up to 80 °C), Alpine white colour. Connecting hoses with lockable water volume control with backflow preventer and strainer.

# **KWC** F5S-Therm Shower panel made of MIRANIT with hand shower fitting