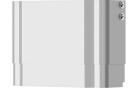

# **KWC** F5S-Therm Shower panel made of MIRANIT with hand shower fitting

## Modell-Linie: F5S | F5ST2028

Showers | Self closing showers