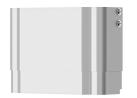

# **KWC** F5S-Therm Shower panel made of MIRANIT with hand shower fitting

## Modell-Linie: F5S | F5ST2028

Showers | Self closing showers

| overall height               | 1,160 mm             |  |
|------------------------------|----------------------|--|
| overall width                | 235 mm               |  |
| with rosettes/cover plate    | yes                  |  |
| protective shutdown          | no                   |  |
| shower pipe draining         | no                   |  |
| with shower set              | yes                  |  |
| surface finish fitting       | chromed              |  |
| surface treatment fitting    | polished             |  |
| temperature limit            | yes                  |  |
| thermal disinfection         | yes                  |  |
| type of mounting             | wall mounting        |  |
| type of operation            | manual operation     |  |
| type of shower               | shower panel         |  |
| water connection             | hose (gland nut)     |  |
| position of water connection | from top / backside  |  |
| with soap dish               | no                   |  |
| Accent colour                | chrome-look (glossy) |  |
| Basic colour                 | white                |  |