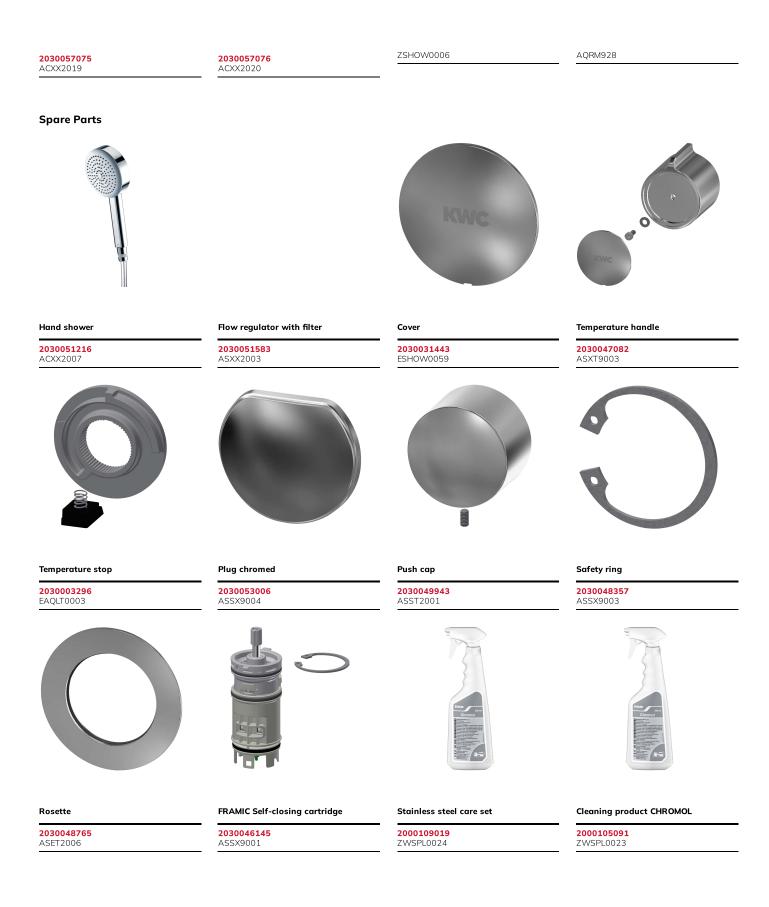

|  |
| Accent colour                | chrome-look (glossy) |  |
| Basic colour                 | white                |  |

### **Optional Accessories**









Hygiene unit for F5S Therm shower panel

**2030057064** ACST2004



Housing extension for F5 shower panels made of MIRANIT Housing extension for F5 shower panels made of MIRANIT

Housing extension for F5 shower panels made of MIRANIT

#### **2030057071** ACXX2016

Housing extension for F5 shower panels made of MIRANIT





Connection set for shower panel

2000104916

Housing extension for F5 shower panels made of MIRANIT

**2030057073** ACXX2018



**Connection adapter** 

2000101441



# **KWC** F5S-Therm Shower panel made of MIRANIT with hand shower fitting

## Modell-Linie: F5S | F5ST2028

Showers | Self closing showers