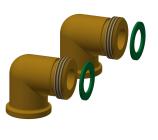

all mounting        |  |
| type of operation            | manual operation     |  |
| type of shower               | shower panel         |  |
| water connection             | hose (gland nut)     |  |
| position of water connection | from top / backside  |  |
| with soap dish               | no                   |  |
| Accent colour                | chrome-look (glossy) |  |
| Basic colour                 | white                |  |

### **Optional Accessories**









Hygiene unit for F5S Therm shower panel

**2030057064** ACST2004



Housing extension for F5 shower panels made of MIRANIT Housing extension for F5 shower panels made of MIRANIT

Housing extension for F5 shower panels made of MIRANIT

#### **2030057071** ACXX2016

Housing extension for F5 shower panels made of MIRANIT





Connection set for shower panel

2000104916

Housing extension for F5 shower panels made of MIRANIT

**2030057073** ACXX2018



**Connection adapter** 

2000101441



# **KWC** F5S-Therm Shower panel made of MIRANIT with hand shower fitting

## Modell-Linie: F5S | F5ST2028

Showers | Self closing showers