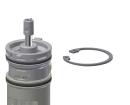

ACXX2011

Housing extension for F5 shower panels made of stainless steel

**2030057067** ACXX2012

Housing extension for F5 shower panels made of stainless steel

**2030057068** ACXX2013 Housing extension for F5 shower panels made of stainless steel

**2030057069** ACXX2014









Housing extension for F5 shower panels made of stainless steel

**2030057070** ACXX2015 Shower gel dish for F5 shower panels made of stainless steel

**2030057077** ACXX2021 Connection set for shower panel

**2000104916** ZSHOW0006 Connection adapter

**2000101441** AQRM928



# **KWC** F5S-Mix

Stainless steel shower panel with hand shower fitting

Modell-Linie: F5S | F5SM2021 Showers | Self closing showers

### **Spare Parts**









Hand shower

2030051216





# Handle push cap

**2030050753** ASSM9004



### Temperature stop

2030046189 ASSM9002



### Safety ring

**2030048357** ASSX9003



### Rosette

**2030045510** ASXM2003

Plug chromed

2030053006

ASSX9004



### FRAMIC self-closing mixing cartridge

**2030046185** ASSM9001



### Stainless steel care set

**2000109019** ZWSPL0024



## Cleaning product CHROMOL

**2000105091** ZWSPL0023