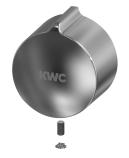

ousing extension for F5 shower panels made of stainless steel

**2030057066** ACXX2011

Housing extension for F5 shower panels made of stainless steel

**2030057067** ACXX2012

Housing extension for F5 shower panels made of stainless steel

**2030057068** ACXX2013 Housing extension for F5 shower panels made of stainless steel

**2030057069** ACXX2014









Housing extension for F5 shower panels made of stainless steel

**2030057070** ACXX2015 Shower gel dish for F5 shower panels made of stainless steel

**2030057077** ACXX2021 Connection set for shower panel

**2000104916** ZSHOW0006 Connection adapter

**2000101441** AQRM928



# **KWC** F5S-Mix

Stainless steel shower panel with hand shower fitting

Modell-Linie: F5S | F5SM2021 Showers | Self closing showers

### **Spare Parts**









Hand shower

2030051216





# Handle push cap

**2030050753** ASSM9004



### Temperature stop

2030046189 ASSM9002



### Safety ring

**2030048357** ASSX9003



### Rosette

**2030045510** ASXM2003

Plug chromed

2030053006

ASSX9004



### FRAMIC self-closing mixing cartridge

**2030046185** ASSM9001



### Stainless steel care set

**2000109019** ZWSPL0024



## Cleaning product CHROMOL

**2000105091** ZWSPL0023