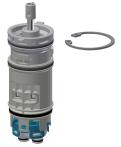

*2030057068** ACXX2013 Housing extension for F5 shower panels made of stainless steel

**2030057069** ACXX2014









Housing extension for F5 shower panels made of stainless steel

**2030057070** ACXX2015 Shower gel dish for F5 shower panels made of stainless steel

**2030057077** ACXX2021 Connection set for shower panel

**2000104916** ZSHOW0006 Connection adapter

**2000101441** AQRM928



# **KWC** F5S-Mix

Stainless steel shower panel with hand shower fitting

Modell-Linie: F5S | F5SM2021 Showers | Self closing showers

### **Spare Parts**









Hand shower

2030051216





# Handle push cap

**2030050753** ASSM9004



### Temperature stop

2030046189 ASSM9002



### Safety ring

**2030048357** ASSX9003



### Rosette

**2030045510** ASXM2003

Plug chromed

2030053006

ASSX9004



### FRAMIC self-closing mixing cartridge

**2030046185** ASSM9001



### Stainless steel care set

**2000109019** ZWSPL0024



## Cleaning product CHROMOL

**2000105091** ZWSPL0023