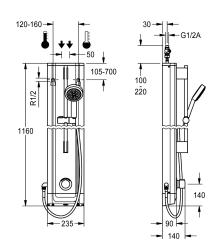

### 2030056548

F5S Mix shower panel made of stainless steel for wall mounting with DN 15 self-closing single control mixer and connecting nozzles for a hand shower fitting. FRAMIC self-closing mixing cartridge, hydraulically controlled, low maintenance and stagnation free, with ceramic disc technology, self-closing, flow pressure independent due to the medium-independent design. Stepless adjustment of flow duration. With adjustable, tum-proof temperature stop. For connection to hot water and cold water. All-metal construction, visible parts high-polished or chrome-plated. Pre-fitted chrome-

plated brass shower pole with height-adjustable hand shower holder and chrome-plated plastic hand shower, shower head with rain jet, diameter 110 mm, shower hose 900 mm. Housing made of stainless steel with raised function surface and plastic cover caps. Connecting hoses with lockable water volume control with backflow preventer and strainer.

Dimensions of housing 235 x 1160 x 90 mm (W x H x D)

| No                             |
|--------------------------------|
| Yes                            |
| No                             |
| No                             |
| not possible                   |
| Yes                            |
| Yes                            |
| hydraulic self-closing         |
| Yes                            |
| No                             |
| DN 15                          |
| Top section, ceramic           |
| stainless steel                |
| 1.4301 Chrome Nickel steel V2A |
| brass-look                     |
| 35 Seconds                     |
| 1 bar                          |
| 5 Seconds                      |
| Yes                            |
| 90 mm                          |
| 1,160 mm                       |
| 235 mm                         |
| Yes                            |