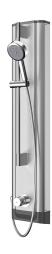

# Stainless steel shower panel with hand shower fitting

### 2030056548

F5S Mix shower panel made of stainless steel for wall mounting with DN 15 self-closing single control mixer and connecting nozzles for a hand shower fitting. FRAMIC self-closing mixing cartridge, hydraulically controlled, low maintenance and stagnation free, with ceramic disc technology, self-closing, flow pressure independent due to the medium-independent design. Stepless adjustment of flow duration. With adjustable, tum-proof temperature stop. For connection to hot water and cold water. All-metal construction, visible parts high-polished or chrome-plated. Pre-fitted chrome-

plated brass shower pole with height-adjustable hand shower holder and chrome-plated plastic hand shower, shower head with rain jet, diameter 110 mm, shower hose 900 mm. Housing made of stainless steel with raised function surface and plastic cover caps. Connecting hoses with lockable water volume control with backflow preventer and strainer.