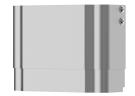

# Stainless steel shower panel with hand shower fitting

### 2030056548

F5S Mix shower panel made of stainless steel for wall mounting with DN 15 self-closing single control mixer and connecting nozzles for a hand shower fitting. FRAMIC self-closing mixing cartridge, hydraulically controlled, low maintenance and stagnation free, with ceramic disc technology, self-closing, flow pressure independent due to the medium-independent design. Stepless adjustment of flow duration. With adjustable, tum-proof temperature stop. For connection to hot water and cold water. All-metal construction, visible parts high-polished or chrome-plated. Pre-fitted chrome-

plated brass shower pole with height-adjustable hand shower holder and chrome-plated plastic hand shower, shower head with rain jet, diameter 110 mm, shower hose 900 mm. Housing made of stainless steel with raised function surface and plastic cover caps. Connecting hoses with lockable water volume control with backflow preventer and strainer.

Dimensions of housing 235 x 1160 x 90 mm (W x H x D)