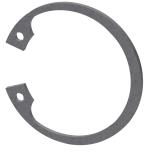

nels made of stainless steel

**2030057067** ACXX2012

Housing extension for F5 shower panels made of stainless steel

**2030057068** ACXX2013 Housing extension for F5 shower panels made of stainless steel

**2030057069** ACXX2014









Housing extension for F5 shower panels made of stainless steel

**2030057070** ACXX2015 Shower gel dish for F5 shower panels made of stainless steel

**2030057077** ACXX2021 Connection set for shower panel

**2000104916** ZSHOW0006 Connection adapter

**2000101441** AQRM928



# **KWC** F5S-Mix

Stainless steel shower panel with hand shower fitting

Modell-Linie: F5S | F5SM2021 Showers | Self closing showers

### **Spare Parts**









Hand shower

2030051216





# Handle push cap

**2030050753** ASSM9004



### Temperature stop

2030046189 ASSM9002



### Safety ring

**2030048357** ASSX9003



### Rosette

**2030045510** ASXM2003

Plug chromed

2030053006

ASSX9004



### FRAMIC self-closing mixing cartridge

**2030046185** ASSM9001



### Stainless steel care set

**2000109019** ZWSPL0024



## Cleaning product CHROMOL

**2000105091** ZWSPL0023