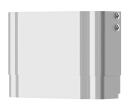

#### 2030056550

F5S Mix shower panel made of mineral material for wall mounting with DN 15 self-closing single control mixer and connecting nozzles for a hand shower fitting. FRAMIC self-closing mixing cartridge, hydraulically controlled, low maintenance and stagnation free, with ceramic disc technology, self-closing, flow pressure independent due to the medium-independent design. Stepless adjustment of flow duration. With adjustable, tum-proof temperature stop. For connection to hot water and cold water. All-metal construction, visible parts high-polished or chrome-plated. Pre-fitted chrome-

plated brass shower pole with height-adjustable hand shower holder and chrome-plated plastic hand shower, shower head with rain jet, diameter  $110\,$  mm, shower hose  $900\,$  mm. Housing with raised function surface made of MIRANIT resin-bonded mineral material with pore-free smooth surface (temperature-resistant up to  $80\,$  °C), Alpine white colour. Connecting hoses with lockable water volume control with backflow preventer and strainer.

Dimensions of housing 235 x 1160 x 100 mm (W x H x D)