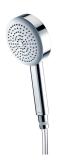

plated brass shower pole with height-adjustable hand shower holder and chrome-plated plastic hand shower, shower head with rain jet, diameter  $110\,$  mm, shower hose  $900\,$  mm. Housing with raised function surface made of MIRANIT resin-bonded mineral material with pore-free smooth surface (temperature-resistant up to  $80\,$  °C), Alpine white colour. Connecting hoses with lockable water volume control with backflow preventer and strainer.

# **Spare Parts**

Hand shower

**2030051216** ACXX2007

**2030051583** ASXX2003

Plug chromed

**2030053006** ASSX9004

Handle push cap

**2030050753** ASSM9004