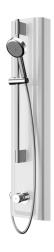

# Shower panel made of MIRANIT with hand shower fitting

#### 2030056550

F5S Mix shower panel made of mineral material for wall mounting with DN 15 self-closing single control mixer and connecting nozzles for a hand shower fitting. FRAMIC self-closing mixing cartridge, hydraulically controlled, low maintenance and stagnation free, with ceramic disc technology, self-closing, flow pressure independent due to the medium-independent design. Stepless adjustment of flow duration. With adjustable, tum-proof temperature stop. For connection to hot water and cold water. All-metal construction, visible parts high-polished or chrome-plated. Pre-fitted chrome-

plated brass shower pole with height-adjustable hand shower holder and chrome-plated plastic hand shower, shower head with rain jet, diameter  $110\,$  mm, shower hose  $900\,$  mm. Housing with raised function surface made of MIRANIT resin-bonded mineral material with pore-free smooth surface (temperature-resistant up to  $80\,$  °C), Alpine white colour. Connecting hoses with lockable water volume control with backflow preventer and strainer.

Dimensions of housing 235 x 1160 x 100 mm (W x H x D)