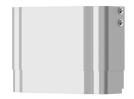

#### 2030056550

F5S Mix shower panel made of mineral material for wall mounting with DN 15 self-closing single control mixer and connecting nozzles for a hand shower fitting. FRAMIC self-closing mixing cartridge, hydraulically controlled, low maintenance and stagnation free, with ceramic disc technology, self-closing, flow pressure independent due to the medium-independent design. Stepless adjustment of flow duration. With adjustable, tum-proof temperature stop. For connection to hot water and cold water. All-metal construction, visible parts high-polished or chrome-plated. Pre-fitted chrome-

plated brass shower pole with height-adjustable hand shower holder and chrome-plated plastic hand shower, shower head with rain jet, diameter  $110\,$  mm, shower hose  $900\,$  mm. Housing with raised function surface made of MIRANIT resin-bonded mineral material with pore-free smooth surface (temperature-resistant up to  $80\,$  °C), Alpine white colour. Connecting hoses with lockable water volume control with backflow preventer and strainer.

Dimensions of housing 235 x 1160 x 100 mm (W x H x D)