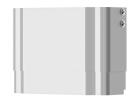

#### 2030056550

F5S Mix shower panel made of mineral material for wall mounting with DN 15 self-closing single control mixer and connecting nozzles for a hand shower fitting. FRAMIC self-closing mixing cartridge, hydraulically controlled, low maintenance and stagnation free, with ceramic disc technology, self-closing, flow pressure independent due to the medium-independent design. Stepless adjustment of flow duration. With adjustable, tum-proof temperature stop. For connection to hot water and cold water. All-metal construction, visible parts high-polished or chrome-plated. Pre-fitted chrome-

plated brass shower pole with height-adjustable hand shower holder and chrome-plated plastic hand shower, shower head with rain jet, diameter  $110\,$  mm, shower hose  $900\,$  mm. Housing with raised function surface made of MIRANIT resin-bonded mineral material with pore-free smooth surface (temperature-resistant up to  $80\,$  °C), Alpine white colour. Connecting hoses with lockable water volume control with backflow preventer and strainer.

Dimensions of housing 235 x 1160 x 100 mm (W x H x D)