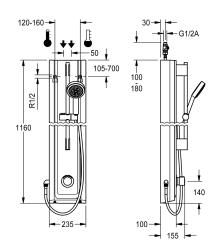

Dimensions of housing 235 x 1160 x 100 mm (W x H x D)

### Technical Data

| additional connections         |  |
|--------------------------------|--|
| with backflow preventer        |  |
| circulation                    |  |
| compatible A3000 open          |  |
| connection with pay water disp |  |
| with filter                    |  |
| adjustable flow time           |  |
| functional principle           |  |
| for hand shower                |  |
| hygiene flushing               |  |
| diameter nominal               |  |
| inlet size                     |  |
| Locking mechanism              |  |
| material casing                |  |
| material code casing           |  |
| material fitting               |  |
| maximum flow time              |  |
| minimum flow pressure          |  |
| minimum flow time              |  |
| type of mixing                 |  |
| overall depth                  |  |
| overall height                 |  |
| overall width                  |  |

| no                     |
|------------------------|
| yes                    |
| no                     |
| no                     |
| not possible           |
| yes                    |
| yes                    |
| hydraulic self-closing |
| yes                    |
| no                     |
| DN 15                  |
| G 1/2 A                |
| Top section, ceramic   |
| mineral material       |
| Miranit                |
| brass                  |
| 35 Seconds             |
| 1 bar                  |
| 5 Seconds              |
| yes                    |
| 100 mm                 |
| 1,160 mm               |
| 235 mm                 |
|                        |