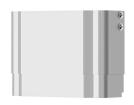

F5S Mix MIRANIT shower panel with shower gel shelf

### Modell-Linie: F5S | F5SM2026

Showers | Self closing showers

Dimensions of housing  $235 \times 1160 \times 100$  mm (W x H x D)

Shower head to be ordered separately.