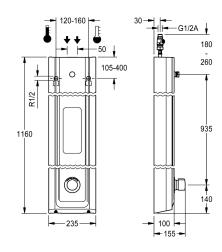

Dimensions of housing  $235 \times 1160 \times 100$  mm (W x H x D)

Shower head to be ordered separately.

# Technical Data

| with backflow preventer circulation compatible A3000 open connection with pay water disp with filter adjustable flow time functional principle for hand shower |
|----------------------------------------------------------------------------------------------------------------------------------------------------------------|
| compatible A3000 open connection with pay water disp with filter adjustable flow time functional principle                                                     |
| connection with pay water disp with filter adjustable flow time functional principle                                                                           |
| with filter adjustable flow time functional principle                                                                                                          |
| adjustable flow time<br>functional principle                                                                                                                   |
| functional principle                                                                                                                                           |
|                                                                                                                                                                |
| for hand shower                                                                                                                                                |
|                                                                                                                                                                |
| dia meter nomina l                                                                                                                                             |
| inlet size                                                                                                                                                     |
| Locking mechanism                                                                                                                                              |
| material casing                                                                                                                                                |
| material code casing                                                                                                                                           |
| material fitting                                                                                                                                               |
| maximum flow time                                                                                                                                              |
| minimum flow pressure                                                                                                                                          |
| minimum flow time                                                                                                                                              |
| type of mixing                                                                                                                                                 |
| overall depth                                                                                                                                                  |
| overall height                                                                                                                                                 |

F5S Mix MIRANIT shower panel with shower gel shelf

Modell-Linie: F5S | F5SM2026 Showers | Self closing showers

| overall width                | 235 mm                     |   |
|------------------------------|----------------------------|---|
| with rosettes/cover plate    | Yes                        |   |
| protective shutdown          | No                         |   |
| shower pipe draining         | No No                      | , |
| Shower head                  | for separately shower head | , |
| with shower set              | No                         |   |
| surface finish fitting       | chromed                    |   |
| surface treatment fitting    | polished                   |   |
| temperature limit            | Yes                        |   |
| thermal disinfection         | No                         |   |
| type of mounting             | wall mounting              | , |
| type of operation            | manual operation           | , |
| type of shower               | shower panel               | , |
| volume flow rate at 3 bar    | 0.15 l/s                   | , |
| water connection             | hose (gland nut)           | , |
| position of water connection | from top / backside        |   |
| with soap dish               | integrated                 |   |
| Accent colour                | chrome-look (glossy)       |   |
| Basic colour                 | white                      |   |