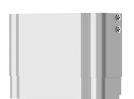

F5S Mix MIRANIT shower panel with shower gel shelf

### Modell-Linie: F5S | F5SM2026

Showers | Self closing showers

Dimensions of housing  $235 \times 1160 \times 100$  mm (W x H x D)

Shower head to be ordered separately.