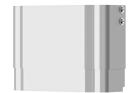

F5S Mix MIRANIT shower panel with shower gel shelf

### Modell-Linie: F5S | F5SM2026

Showers | Self closing showers

Dimensions of housing  $235 \times 1160 \times 100$  mm (W x H x D)

Shower head to be ordered separately.