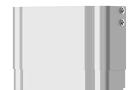

F5S Mix MIRANIT shower panel with shower gel shelf

### Modell-Linie: F5S | F5SM2026

Showers | Self closing showers

Dimensions of housing  $235 \times 1160 \times 100$  mm (W x H x D)

Shower head to be ordered separately.