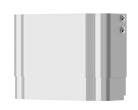

F5S Mix MIRANIT shower panel with shower gel shelf

Dimensions of housing  $235 \times 1160 \times 100$  mm (W x H x D)

Shower head to be ordered separately.

# Housing extension for F5 shower panels made of MIRANIT

**2030057071** ACXX2016

# Housing extension for F5 shower panels made of MIRANIT

**2030057072** ACXX2017

# Housing extension for F5 shower panels made of MIRANIT

**2030057073** ACXX2018

Housing extension for F5 shower panels made of MIRANIT

**2030057075** ACXX2019

Housing extension for F5 shower panels made of MIRANIT