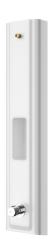

F5S Mix MIRANIT shower panel with shower gel shelf

### shower pipe draining

NO

Yes

flow regulator 9.0 l/min. Housing with raised function surface and seamless moulded shower gel shelf made of MIRANIT resinbonded mineral material with pore-free smooth surface (temperature-resistant up to 80 °C), Alpine white colour. Connecting hoses with lockable water volume control with backflow preventer and strainer.

Dimensions of housing  $235 \times 1160 \times 100$  mm (W x H x D)

Shower head to be ordered separately.