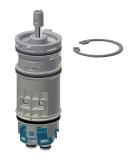

anels made of MIRANIT

**2030057071** ACXX2016

# Housing extension for F5 shower panels made of MIRANIT

**2030057072** ACXX2017









# Housing extension for F5 shower panels made of MIRANIT

**2030057073** ACXX2018

Housing extension for F5 shower panels made of MIRANIT

**2030057075** ACXX2019

Housing extension for F5 shower panels made of MIRANIT

**2030057076** ACXX2020

Connection set for shower panel

2000104916 ZSHOW0006



### **Connection adapter**

**2000101441** AQRM928

# **Spare Parts**











F5S Mix MIRANIT shower panel with shower gel shelf

# Modell-Linie: F5S | F5SM2026 Showers | Self closing showers

# Plug chromed

**2030053006** ASSX9004

# Handle push cap

**2030050753** ASSM9004

### Temperature stop

**2030046189** ASSM9002

### Safety ring

2030048357







### Rosette

**2030045510** ASXM2003

# FRAMIC self-closing mixing cartridge

**2030046185** ASSM9001

### Flow controller 9,0 I/min

**2000104782** ESHHE0001