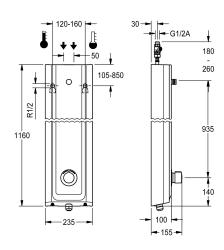

Dimensions of housing  $235 \times 1160 \times 100$  mm (W x H x D)

Shower head to be ordered separately.

### **Technical Data**

| additional connections         |  |
|--------------------------------|--|
| with backflow preventer        |  |
| circulation                    |  |
| compatible A3000 open          |  |
| connection with pay water disp |  |
| with filter                    |  |
| adjustable flow time           |  |
| functional principle           |  |
| for hand shower                |  |
| hygiene flushing               |  |
| diameter nominal               |  |
| inlet size                     |  |
| Locking mechanism              |  |
| material casing                |  |
| material code casing           |  |
| material fitting               |  |
| maximum flow time              |  |
| minimum flow pressure          |  |
| minimum flow time              |  |
| type of mixing                 |  |
| overall depth                  |  |
|                                |  |

| 0                                     |  |
|---------------------------------------|--|
| es                                    |  |
| 0                                     |  |
| 0                                     |  |
| ot possible                           |  |
| es                                    |  |
| es                                    |  |
| ydraulic self-closing                 |  |
| 0                                     |  |
| 0                                     |  |
| N 15                                  |  |
| 6 1/2 A                               |  |
| op section, ceramic                   |  |
| nineral material                      |  |
| Airanit                               |  |
| rass                                  |  |
| 5 Seconds                             |  |
| .5 bar                                |  |
| Seconds                               |  |
| es                                    |  |
| 00 mm                                 |  |
| · · · · · · · · · · · · · · · · · · · |  |

# Modell-Linie: F5S | F5SM2015 Showers | Self closing showers

| overall height               | 1,160 mm                   |  |
|------------------------------|----------------------------|--|
| overall width                | 235 mm                     |  |
| with rosettes/cover plate    | yes                        |  |
| protective shutdown          | no                         |  |
| shower pipe draining         | yes                        |  |
| Shower head                  | for separately shower head |  |
| with shower set              | no                         |  |
| sound insulation             | no                         |  |
| surface finish fitting       | chromed                    |  |
| surface treatment fitting    | polished                   |  |
| temperature limit            | yes                        |  |
| thermal disinfection         | no                         |  |
| type of mounting             | wall mounting              |  |
| type of operation            | manual operation           |  |
| type of shower               | shower panel               |  |
| volume flow rate at 3 bar    | 0.15 <i>l/</i> s           |  |
| water connection             | hose (gland nut)           |  |
| position of water connection | from top / backside        |  |
| with soap dish               | no                         |  |
| Accent colour                | chrome-look (glossy)       |  |
| Basic colour                 | white                      |  |