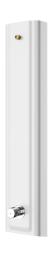

## F5S Mix MIRANIT shower panel

#### 2030056584

with automatic shower pipe draining

F5S Mix shower panel made of mineral material for wall mounting with DN 15 self-closing single control mixer and connecting nozzles for the shower head. FRAMIC self-closing mixing cartridge, hydraulically controlled, low maintenance and stagnation free, with ceramic disc technology, self-closing, flow pressure independent due to the medium-independent design. Stepless adjustment of flow duration. With adjustable, tum-proof temperature stop. For connection to hot water and cold water. All-metal construction, visible parts high-polished or chrome-plated. Connecting nozzles for the required additional DN 15 KWC shower head with pre-fitted

#### shower pipe draining

| no  |  |
|-----|--|
| yes |  |

flow regulator 9.0 l/min. Housing with raised function surface made of MIRANIT resin-bonded mineral material with pore-free smooth surface (temperature-resistant up to 80 °C), Alpine white colour. Connecting hoses with lockable water volume control with backflow preventer and strainer. Version with automatic shower pipe draining.

Dimensions of housing  $235 \times 1160 \times 100$  mm (W x H x D)

Shower head to be ordered separately.