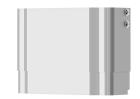

## F5S Mix MIRANIT shower panel

#### Modell-Linie: F5S | F5SM2015

Showers | Self closing showers

#### 2030056584

with automatic shower pipe draining

F5S Mix shower panel made of mineral material for wall mounting with DN 15 self-closing single control mixer and connecting nozzles for the shower head. FRAMIC self-closing mixing cartridge, hydraulically controlled, low maintenance and stagnation free, with ceramic disc technology, self-closing, flow pressure independent due to the medium-independent design. Stepless adjustment of flow duration. With adjustable, tum-proof temperature stop. For connection to hot water and cold water. All-metal construction, visible parts high-polished or chrome-plated. Connecting nozzles for the required additional DN 15 KWC shower head with pre-fitted

#### shower pipe draining

| no  |  |
|-----|--|
| yes |  |

flow regulator 9.0 l/min. Housing with raised function surface made of MIRANIT resin-bonded mineral material with pore-free smooth surface (temperature-resistant up to 80 °C), Alpine white colour. Connecting hoses with lockable water volume control with backflow preventer and strainer. Version with automatic shower pipe draining.

Dimensions of housing  $235 \times 1160 \times 100$  mm (W x H x D)

Shower head to be ordered separately.