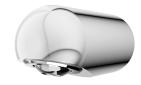

## F5S Mix MIRANIT shower panel

#### 2030056584

with automatic shower pipe draining

F5S Mix shower panel made of mineral material for wall mounting with DN 15 self-closing single control mixer and connecting nozzles for the shower head. FRAMIC self-closing mixing cartridge, hydraulically controlled, low maintenance and stagnation free, with ceramic disc technology, self-closing, flow pressure independent due to the medium-independent design. Stepless adjustment of flow duration. With adjustable, tum-proof temperature stop. For connection to hot water and cold water. All-metal construction, visible parts high-polished or chrome-plated. Connecting nozzles for the required additional DN 15 KWC shower head with pre-fitted

#### shower pipe draining

| no  |  |
|-----|--|
| yes |  |

flow regulator 9.0 l/min. Housing with raised function surface made of MIRANIT resin-bonded mineral material with pore-free smooth surface (temperature-resistant up to 80 °C), Alpine white colour. Connecting hoses with lockable water volume control with backflow preventer and strainer. Version with automatic shower pipe draining.

Dimensions of housing  $235 \times 1160 \times 100$  mm (W x H x D)

Shower head to be ordered separately.