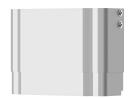

# F5S Mix MIRANIT shower panel

# Modell-Linie: F5S | F5SM2015 Showers | Self closing showers

| overall height               | 1,160 mm                   |  |
|------------------------------|----------------------------|--|
| overall width                | 235 mm                     |  |
| with rosettes/cover plate    | yes                        |  |
| protective shutdown          | no                         |  |
| shower pipe draining         | yes                        |  |
| Shower head                  | for separately shower head |  |
| with shower set              | no                         |  |
| sound insulation             | no                         |  |
| surface finish fitting       | chromed                    |  |
| surface treatment fitting    | polished                   |  |
| temperature limit            | yes                        |  |
| thermal disinfection         | no                         |  |
| type of mounting             | wall mounting              |  |
| type of operation            | manual operation           |  |
| type of shower               | shower panel               |  |
| volume flow rate at 3 bar    | 0.15 <i>l/</i> s           |  |
| water connection             | hose (gland nut)           |  |
| position of water connection | from top / backside        |  |
| with soap dish               | no                         |  |
| Accent colour                | chrome-look (glossy)       |  |
| Basic colour                 | white                      |  |