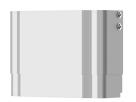

## F5S Mix MIRANIT shower panel

#### Modell-Linie: F5S | F5SM2015

Showers | Self closing showers

#### 2030056584

with automatic shower pipe draining

F5S Mix shower panel made of mineral material for wall mounting with DN 15 self-closing single control mixer and connecting nozzles for the shower head. FRAMIC self-closing mixing cartridge, hydraulically controlled, low maintenance and stagnation free, with ceramic disc technology, self-closing, flow pressure independent due to the medium-independent design. Stepless adjustment of flow duration. With adjustable, tum-proof temperature stop. For connection to hot water and cold water. All-metal construction, visible parts high-polished or chrome-plated. Connecting nozzles for the required additional DN 15 KWC shower head with pre-fitted

#### shower pipe draining

| no  |  |
|-----|--|
| yes |  |

flow regulator 9.0 l/min. Housing with raised function surface made of MIRANIT resin-bonded mineral material with pore-free smooth surface (temperature-resistant up to 80 °C), Alpine white colour. Connecting hoses with lockable water volume control with backflow preventer and strainer. Version with automatic shower pipe draining.

Dimensions of housing  $235 \times 1160 \times 100$  mm (W x H x D)

Shower head to be ordered separately.