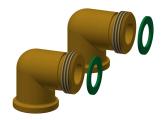

## F5S Mix MIRANIT shower panel

#### Modell-Linie: F5S | F5SM2015

Showers | Self closing showers

#### 2030056584

with automatic shower pipe draining

F5S Mix shower panel made of mineral material for wall mounting with DN 15 self-closing single control mixer and connecting nozzles for the shower head. FRAMIC self-closing mixing cartridge, hydraulically controlled, low maintenance and stagnation free, with ceramic disc technology, self-closing, flow pressure independent due to the medium-independent design. Stepless adjustment of flow duration. With adjustable, tum-proof temperature stop. For connection to hot water and cold water. All-metal construction, visible parts high-polished or chrome-plated. Connecting nozzles for the required additional DN 15 KWC shower head with pre-fitted

#### shower pipe draining

| no  |  |
|-----|--|
| yes |  |

flow regulator 9.0 l/min. Housing with raised function surface made of MIRANIT resin-bonded mineral material with pore-free smooth surface (temperature-resistant up to 80 °C), Alpine white colour. Connecting hoses with lockable water volume control with backflow preventer and strainer. Version with automatic shower pipe draining.

Dimensions of housing  $235 \times 1160 \times 100$  mm (W x H x D)

Shower head to be ordered separately.