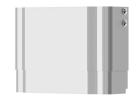

## KWC

F5S Mix MIRANIT shower panel with shower gel shelf

F5S Mix shower panel made of mineral material for wall mounting with DN 15 self-closing single control mixer and connecting nozzles for the shower head. FRAMIC self-closing mixing cartridge, hydraulically controlled, low maintenance and stagnation free, with ceramic disc technology, self-closing, flow pressure independent due to the medium-independent design. Stepless adjustment of flow duration. With adjustable, turn-proof temperature stop. For connection to hot water and cold water. All-metal construction, visible parts high-polished or chrome-plated. Connecting nozzles for the required additional DN 15 KWC shower head with pre-fitted

## shower pipe draining

flow regulator 9.0 *l*/min. Housing with raised function surface and seamless moulded shower gel shelf made of MIRANIT resinbonded mineral material with pore-free smooth surface (temperature-resistant up to 80 °C), Alpine white colour. Connecting hoses with lockable water volume control with backflow preventer and strainer. Version with automatic shower pipe draining.

Dimensions of housing  $235 \times 1160 \times 100$  mm (W x H x D)

Shower head to be ordered separately.