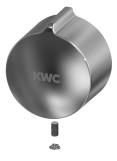

Housing extension for F5 shower panels made of MIRANIT

**2030057071** ACXX2016

**2030057072** ACXX2017

Housing extension for F5 shower panels made of MIRANIT

**100**00

Housing extension for F5 shower panels made of MIRANIT

**2030057073** ACXX2018

Housing extension for F5 shower panels made of MIRANIT

**2030057075** ACXX2019

**2030057076** ACXX2020

**Connection set for shower panel** 

2000104916 ZSHOW0006

**Connection adapter** 