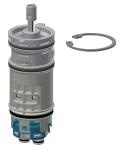

# кwс

F5S Mix MIRANIT shower panel with shower gel shelf

Modell-Linie: F5S | F5SM2016 Showers | Self closing showers

Plug chromed

**2030053006** ASSX9004

Handle push cap **2030050753** ASSM9004

FRAMIC self-closing mixing cartridge

2030046185 ASSM9001

Temperature stop

**2030046189** ASSM9002

Flow controller 9,0 l/min

2000104782 ESHHE0001

Safety ring

**2030048357** ASSX9003

Rosette