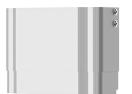

## KWC

F5S Mix MIRANIT shower panel with shower gel shelf

F5S Mix shower panel made of mineral material for wall mounting with DN 15 self-closing single control mixer and connecting nozzles for the shower head. FRAMIC self-closing mixing cartridge, hydraulically controlled, low maintenance and stagnation free, with ceramic disc technology, self-closing, flow pressure independent due to the medium-independent design. Stepless adjustment of flow duration. With adjustable, turn-proof temperature stop. For connection to hot water and cold water. All-metal construction, visible parts high-polished or chrome-plated. Connecting nozzles for the required additional DN 15 KWC shower head with pre-fitted

## shower pipe draining

flow regulator 9.0 *l*/min. Housing with raised function surface and seamless moulded shower gel shelf made of MIRANIT resinbonded mineral material with pore-free smooth surface (temperature-resistant up to 80 °C), Alpine white colour. Connecting hoses with lockable water volume control with backflow preventer and strainer. Version with automatic shower pipe draining.

Dimensions of housing  $235 \times 1160 \times 100$  mm (W x H x D)

Shower head to be ordered separately.