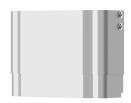

## KWC

F5S Mix MIRANIT shower panel with shower gel shelf

F5S Mix shower panel made of mineral material for wall mounting with DN 15 self-closing single control mixer and connecting nozzles for the shower head. FRAMIC self-closing mixing cartridge, hydraulically controlled, low maintenance and stagnation free, with ceramic disc technology, self-closing, flow pressure independent due to the medium-independent design. Stepless adjustment of flow duration. With adjustable, turn-proof temperature stop. For connection to hot water and cold water. All-metal construction, visible parts high-polished or chrome-plated. Connecting nozzles for the required additional DN 15 KWC shower head with pre-fitted

## shower pipe draining

flow regulator 9.0 *l*/min. Housing with raised function surface and seamless moulded shower gel shelf made of MIRANIT resinbonded mineral material with pore-free smooth surface (temperature-resistant up to 80 °C), Alpine white colour. Connecting hoses with lockable water volume control with backflow preventer and strainer. Version with automatic shower pipe draining.

Dimensions of housing  $235 \times 1160 \times 100$  mm (W x H x D)

Shower head to be ordered separately.