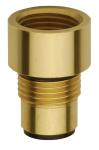

**2030057073** ACXX2018

Housing extension for F5 shower panels made of MIRANIT

**2030057075** ACXX2019

**2030057076** ACXX2020

**Connection set for shower panel** 

2000104916 ZSHOW0006

**Connection adapter** 