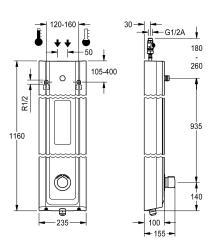

Dimensions of housing  $235 \times 1160 \times 100$  mm (W x H x D)

Shower head to be ordered separately.

# Modell-Linie: F5S | F5SM2016 Showers | Self closing showers

| overall height               | 1,160 mm                   |  |
|------------------------------|----------------------------|--|
| overall width                | 235 mm                     |  |
| with rosettes/cover plate    | yes                        |  |
| protective shutdown          | no                         |  |
| shower pipe draining         | yes                        |  |
| Shower head                  | for separately shower head |  |
| with shower set              | no                         |  |
| sound insulation             | no                         |  |
| surface finish fitting       | chromed                    |  |
| surface treatment fitting    | polished                   |  |
| temperature limit            | yes                        |  |
| thermal disinfection         | no                         |  |
| type of mounting             | wall mounting              |  |
| type of operation            | manual operation           |  |
| type of shower               | shower panel               |  |
| volume flow rate at 3 bar    | 0.15 V/s                   |  |
| water connection             | hose (gland nut)           |  |
| position of water connection | from top / backside        |  |
| with soap dish               | integrated                 |  |
| Accent colour                | chrome-look (glossy)       |  |
| Basic colour                 | white                      |  |