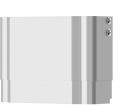

## KWC

F5S Mix MIRANIT shower panel with shower gel shelf

F5S Mix shower panel made of mineral material for wall mounting with DN 15 self-closing single control mixer and connecting nozzles for the shower head. FRAMIC self-closing mixing cartridge, hydraulically controlled, low maintenance and stagnation free, with ceramic disc technology, self-closing, flow pressure independent due to the medium-independent design. Stepless adjustment of flow duration. With adjustable, turn-proof temperature stop. For connection to hot water and cold water. All-metal construction, visible parts high-polished or chrome-plated. Connecting nozzles for the required additional DN 15 KWC shower head with pre-fitted

## shower pipe draining

flow regulator 9.0 *l*/min. Housing with raised function surface and seamless moulded shower gel shelf made of MIRANIT resinbonded mineral material with pore-free smooth surface (temperature-resistant up to 80 °C), Alpine white colour. Connecting hoses with lockable water volume control with backflow preventer and strainer. Version with automatic shower pipe draining.

Dimensions of housing  $235 \times 1160 \times 100$  mm (W x H x D)

Shower head to be ordered separately.