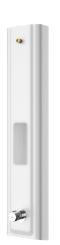

## KWC

F5S Mix MIRANIT shower panel with shower gel shelf

F5S Mix shower panel made of mineral material for wall mounting with DN 15 self-closing single control mixer and connecting nozzles for the shower head. FRAMIC self-closing mixing cartridge, hydraulically controlled, low maintenance and stagnation free, with ceramic disc technology, self-closing, flow pressure independent due to the medium-independent design. Stepless adjustment of flow duration. With adjustable, turn-proof temperature stop. For connection to hot water and cold water. All-metal construction, visible parts high-polished or chrome-plated. Connecting nozzles for the required additional DN 15 KWC shower head with pre-fitted

## shower pipe draining

flow regulator 9.0 *l*/min. Housing with raised function surface and seamless moulded shower gel shelf made of MIRANIT resinbonded mineral material with pore-free smooth surface (temperature-resistant up to 80 °C), Alpine white colour. Connecting hoses with lockable water volume control with backflow preventer and strainer. Version with automatic shower pipe draining.

Dimensions of housing  $235 \times 1160 \times 100$  mm (W x H x D)

Shower head to be ordered separately.