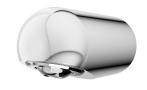

# кwс

F5S Mix MIRANIT shower panel with shower gel shelf

Modell-Linie: F5S | F5SM2016 Showers | Self closing showers

Plug chromed

**2030053006** ASSX9004

Handle push cap **2030050753** ASSM9004

FRAMIC self-closing mixing cartridge