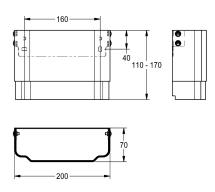

## KWC-No.

Housing dimensions approx. 200 x 110–170 mm (W x H)

Housing dimensions approx. 200 x 110–170 mm (W x H)