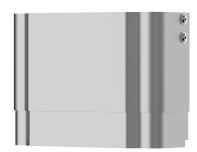

# **KWC**

Housing extension for F5 shower panels made of stainless steel

Modell-Linie: F5 | ACXX2011 Showers | Complementary parts showers

## 2030057069

Housing dimensions approx. 200 x 400–660 mm (W x H)

Housing dimensions approx. 200 x 650–960 mm (W x H)

Housing extension made of stainless steel, height-adjustable, for F5 shower panels made of stainless steel, to cover wall-mounted pipe installations, includes mounting materials.