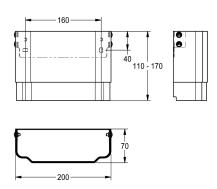

## KWC-No.

Housing dimensions approx. 200 x 110–170 mm (W x H)

Housing dimensions approx. 200 x 110–170 mm (W x H)