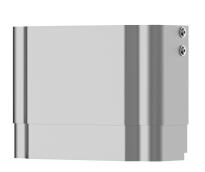

## кwс

Housing extension for F5 shower panels made of stainless steel

Modell-Linie: F5 | ACXX2012 Showers | Complementary parts showers

Housing extension made of stainless steel, height-adjustable, for F5 shower panels made of stainless steel, to cover wall-mounted pipe installations, includes mounting materials.

Housing dimensions approx.  $200 \times 160-250 \text{ mm} (W \times H)$