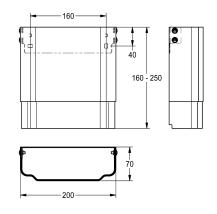

## KWC-No.

| <b>2030057066</b><br>Housing dimensions approx. 200 x 110–170 mm (W x H) |  |
|--------------------------------------------------------------------------|--|
| <b>2030057067</b><br>Housing dimensions approx. 200 x 160–250 mm (W x H) |  |
| <b>2030057068</b><br>Housing dimensions approx. 200 x 240–410 mm (W x H) |  |
| <b>2030057069</b><br>Housing dimensions approx. 200 x 400–660 mm (W x H) |  |
| <b>2030057070</b><br>Housing dimensions approx. 200 x 650–960 mm (W x H) |  |

Housing extension made of stainless steel, height-adjustable, for F5 shower panels made of stainless steel, to cover wall-mounted pipe installations, includes mounting materials.

Housing dimensions approx.  $200 \times 160-250 \text{ mm} (W \times H)$