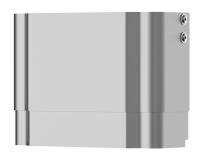

# **KWC**

Housing extension for F5 shower panels made of stainless steel

Modell-Linie: F5 | ACXX2012 Showers | Complementary parts showers

## 2030057069

Housing dimensions approx. 200 x 400–660 mm (W x H)

Housing dimensions approx. 200 x 650–960 mm (W x H)

Housing extension made of stainless steel, height-adjustable, for F5 shower panels made of stainless steel, to cover wall-mounted pipe installations, includes mounting materials.