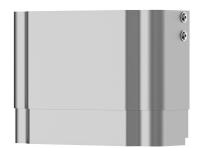

# **KWC**

Housing extension for F5 shower panels made of stainless steel

## 2030057069

Housing dimensions approx. 200 x 400–660 mm (W x H)

Housing dimensions approx. 200 x 650–960 mm (W x H)

Housing extension made of stainless steel, height-adjustable, for F5 shower panels made of stainless steel, to cover wall-mounted pipe installations, includes mounting materials.