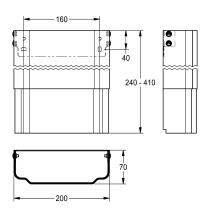

## 2030057067

Housing dimensions approx.  $200 \times 160-250 \text{ mm}$  (W x H)

**2030057068**Housing dimensions approx. 200 x 240–410 mm (W x H)

Housing dimensions approx. 200 x 240–410 mm (W x H)