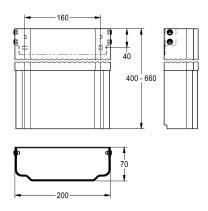

## 2030057069

Housing dimensions approx. 200 x 400–660 mm (W x H)

Housing dimensions approx. 200 x 650–960 mm (W x H)

Housing extension made of stainless steel, height-adjustable, for F5 shower panels made of stainless steel, to cover wall-mounted pipe installations, includes mounting materials.

Housing dimensions approx. 200 x 400–660 mm (W x H)