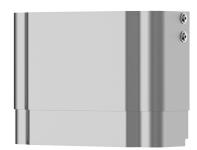

## **KWC**

Housing extension for F5 shower panels made of stainless steel

### Modell-Linie: SHOWER-ACCESSORY | ACXX2014

Showers | Complementary parts showers





### KWC-No.

Housing dimensions approx. 200 x 110–170 mm (W x H)

### 2030057067

Housing dimensions approx.  $200 \times 160-250 \text{ mm}$  (W x H)

**2030057068**Housing dimensions approx. 200 x 240–410 mm (W x H)

# 2030057069

Housing dimensions approx. 200 x 400–660 mm (W x H)

Housing dimensions approx. 200 x 650–960 mm (W x H)

Housing extension made of stainless steel, height-adjustable, for F5 shower panels made of stainless steel, to cover wall-mounted pipe installations, includes mounting materials.

Housing dimensions approx. 200 x 400–660 mm (W x H)