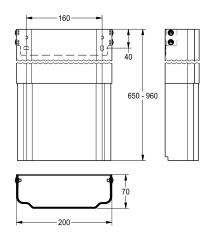

## 2030057069

Housing dimensions approx. 200 x 400–660 mm (W x H)

Housing dimensions approx. 200 x 650–960 mm (W x H)

Housing extension made of stainless steel, height-adjustable, for F5 shower panels made of stainless steel, to cover wall-mounted pipe installations, includes mounting materials.

Housing dimensions approx. 200 x 650–960 mm (W x H)