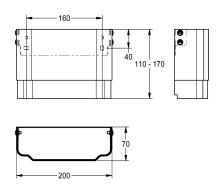

## KWC-No.

Housing dimensions approx. 200 x 110–170 mm (W x H)

includes mounting material.

Housing dimensions approx. 200 x 110–170 mm (W x H)