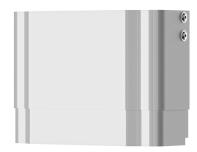

# **KWC**

Housing extension for F5 shower panels made of MIRANIT

Modell-Linie: F5 | ACXX2016 Showers | Complementary parts showers

includes mounting material.

Housing dimensions approx. 200 x 110–170 mm (W x H)