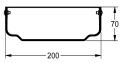

## кwс

Housing extension for F5 shower panels made of MIRANIT

Modell-Linie: F5 | ACXX2016 Showers | Complementary parts showers

KWC-No.

| <b>2030057071</b><br>Housing dimensions approx. 200 x 110–170 mm (W x H) |
|--------------------------------------------------------------------------|
| <b>2030057072</b><br>Housing dimensions approx. 200 x 160–250 mm (W x H) |
| <b>2030057073</b><br>Housing dimensions approx. 200 x 240–410 mm (W x H) |
| <b>2030057075</b><br>Housing dimensions approx. 200 x 400–660 mm (W x H) |
| <b>2030057076</b><br>Housing dimensions approx. 200 x 650–960 mm (W x H) |
|                                                                          |

Housing dimensions approx. 200 x 110–170 mm (W x H)