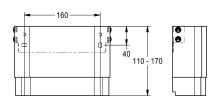

## кwс

Housing extension for F5 shower panels made of MIRANIT

Modell-Linie: F5 | ACXX2016 Showers | Complementary parts showers

KWC-No.

| <b>2030057071</b><br>Housing dimensions approx. 200 x 110–170 mm (W x H) |
|--------------------------------------------------------------------------|
| <b>2030057072</b><br>Housing dimensions approx. 200 x 160–250 mm (W x H) |
| <b>2030057073</b><br>Housing dimensions approx. 200 x 240–410 mm (W x H) |
| <b>2030057075</b><br>Housing dimensions approx. 200 x 400–660 mm (W x H) |
| <b>2030057076</b><br>Housing dimensions approx. 200 x 650–960 mm (W x H) |
|                                                                          |

Housing dimensions approx. 200 x 110–170 mm (W x H)