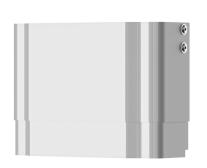

## кwс

Housing extension for F5 shower panels made of MIRANIT

Modell-Linie: F5 | ACXX2016 Showers | Complementary parts showers

KWC-No.

| <b>2030057071</b><br>Housing dimensions approx. 200 x 110–170 mm (W x H) |
|--------------------------------------------------------------------------|
| <b>2030057072</b><br>Housing dimensions approx. 200 x 160–250 mm (W x H) |
| <b>2030057073</b><br>Housing dimensions approx. 200 x 240–410 mm (W x H) |
| <b>2030057075</b><br>Housing dimensions approx. 200 x 400–660 mm (W x H) |
| <b>2030057076</b><br>Housing dimensions approx. 200 x 650–960 mm (W x H) |
|                                                                          |

Housing extension made of stainless steel, powder-coated Alpine white colour, height-adjustable, for F5 shower panels made of MIRANIT mineral material, to cover wall-mounted pipe installations,

includes mounting material.