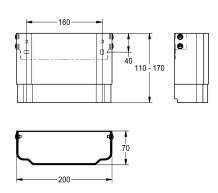

## KWC-No.

Housing dimensions approx. 200 x 110–170 mm (W x H)

includes mounting material.

Housing dimensions approx. 200 x 110–170 mm (W x H)