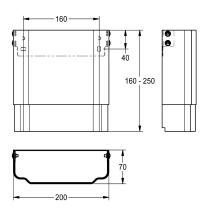

## 2030057072

Housing dimensions approx.  $200 \times 160-250$  mm (W x H)

**2030057073**Housing dimensions approx. 200 x 240–410 mm (W x H)

includes mounting material.

Housing dimensions approx. 200 x 160–250 mm (W x H)