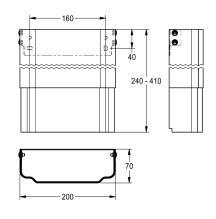

## KWC-No.

| <b>2030057071</b><br>Housing dimensions approx. 200 x 110–170 mm (W x H) |  |
|--------------------------------------------------------------------------|--|
| <b>2030057072</b><br>Housing dimensions approx. 200 x 160–250 mm (W x H) |  |
| <b>2030057073</b><br>Housing dimensions approx. 200 x 240–410 mm (W x H) |  |
| <b>2030057075</b><br>Housing dimensions approx. 200 x 400–660 mm (W x H) |  |
| <b>2030057076</b><br>Housing dimensions approx. 200 x 650–960 mm (W x H) |  |

Housing dimensions approx. 200 x 240–410 mm (W x H)