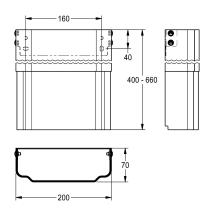

## 2030057075

Housing dimensions approx. 200 x 400–660 mm (W x H)

Housing dimensions approx. 200 x 650–960 mm (W x H)

Housing extension made of stainless steel, powder-coated Alpine white colour, height-adjustable, for F5 shower panels made of MIRANIT mineral material, to cover wall-mounted pipe installations,

includes mounting material.

Housing dimensions approx. 200 x 400–660 mm (W x H)