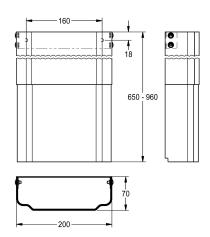

## 2030057075

Housing dimensions approx. 200 x 400–660 mm (W x H)

Housing dimensions approx. 200 x 650–960 mm (W x H)

Housing extension made of stainless steel, powder-coated Alpine white colour, height-adjustable, for F5 shower panels made of MIRANIT mineral material, to cover wall-mounted pipe installations,

includes mounting material.

Housing dimensions approx. 200 x 650–960 mm (W x H)