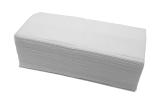

# Consumables

# **KWC** CAMBRINO Horizontal baby changing table

Modell-Linie: CAMBRINO | CAMB10HP Baby changing tables | Baby change units

Single-use paper covers

**2030057745** ECAMB001