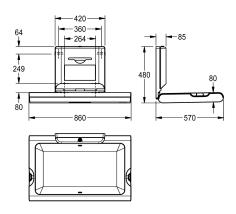

## Accent colour

white

stainless steel

EN 12221-2. Including mounting material and 80 single-use paper covers.

Dimensions when closed 860 x 565 x 100 mm (W x H x D) Dimensions when open 860 x 480 x 570 mm (W x H x D)

# **Technical Data**

| ninged                |
|-----------------------|
| material              |
| Maximum load capacity |
| overall depth         |
| overall height        |
| overall width         |
| surface material      |
| type of mounting      |
| Accent colour         |
| Basic colour          |

| ves           |
|---------------|
| synthetic     |
| l 1 Kilogram  |
| 100 mm        |
| 565 mm        |
| 360 mm        |
| synthetic     |
| wall mounting |
| white         |
| white         |