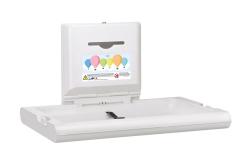

#### 2030057693

with front panel made of stainless steel

CAMBRINO horizontal baby changing table for wall mounting, made of polypropylene with antibacterial Biocote® protection, white colour, hinged, with integrated shock absorber for safe opening and closing, nylon safety belt and hooks on both sides, lockable dispenser for single-use paper covers in Interfold folding with maximum width 260 mm. Certified according to EN 12221-1 and