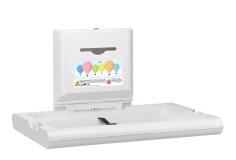

#### KWC-No.

2030057691
2030057693

with front panel made of stainless steel

CAMBRINO horizontal baby changing table for wall mounting, made of polypropylene with antibacterial Biocote® protection, white colour, hinged, with integrated shock absorber for safe opening and closing, nylon safety belt and hooks on both sides, lockable dispenser for single-use paper covers in Interfold folding with maximum width 260 mm. Certified according to EN 12221-1 and

#### Accent colour

white

stainless steel

12221 2 Including continue of the second second

 $\mathsf{EN}$  12221-2. Including mounting material and 80 single-use paper covers.

Dimensions when closed 860 x 565 x 100 mm (W x H x D) Dimensions when open 860 x 480 x 570 mm (W x H x D)