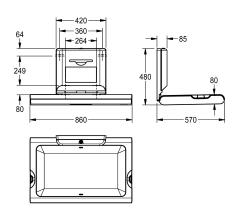

#### Accent colour

white

stainless steel

12221 2 Including continue of the second second

 $\mathsf{EN}$  12221-2. Including mounting material and 80 single-use paper covers.

Dimensions when closed 860 x 565 x 100 mm (W x H x D) Dimensions when open 860 x 480 x 570 mm (W x H x D)

#### Technical Data

| hinged                | yes           |  |
|-----------------------|---------------|--|
| material              | synthetic     |  |
| Maximum load capacity | 11 Kilogram   |  |
| overall depth         | 100 mm        |  |
| overall height        | 565 mm        |  |
| overall width         | 860 mm        |  |
| surface material      | synthetic     |  |
| type of mounting      | wall mounting |  |
| Accent colour         | white         |  |
| Basic colour          | white         |  |