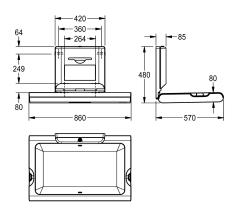

#### Accent colour

white

stainless steel

according to EN 12221-1 and EN 12221-2. Including mounting material and 80 single-use paper covers.

Dimensions when closed  $860 \times 565 \times 100$  mm (W x H x D) Dimensions when open  $860 \times 480 \times 570$  mm (W x H x D)

#### Technical Data

| yes             |                                                                                                         |
|-----------------|---------------------------------------------------------------------------------------------------------|
| synthetic       |                                                                                                         |
| 11 Kilogram     |                                                                                                         |
| 100 mm          |                                                                                                         |
| 565 mm          |                                                                                                         |
| 860 mm          |                                                                                                         |
| synthetic       |                                                                                                         |
| wall mounting   |                                                                                                         |
| stainless steel |                                                                                                         |
| white           |                                                                                                         |
|                 | synthetic<br>11 Kilogram<br>100 mm<br>565 mm<br>860 mm<br>synthetic<br>wall mounting<br>stainless steel |