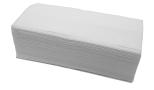

### Consumables

**KWC** CAMBRINO Horizontal baby changing table

Modell-Linie: CAMBRINO | CAMB11HS Baby changing tables | Baby change units

Single-use paper covers

2030057745 ECAMB001