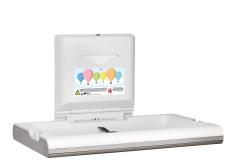

# **KWC** CAMBRINO Horizontal baby changing table

## Modell-Linie: CAMBRINO | CAMB11HS

Baby changing tables | Baby change units

#### KWC-No.

2030057691

2030057693 with front panel made of stainless steel

CAMBRINO horizontal baby changing table for wall mounting, made of polypropylene with antibacterial Biocote® protection, white colour, front panel made of stainless steel, hinged, with integrated shock absorber for safe opening and closing, nylon safety belt and hooks on both sides, lockable dispenser for single-use paper covers in Interfold folding with maximum width 260 mm. Certified

#### Accent colour

white

stainless steel

according to EN 12221-1 and EN 12221-2. Including mounting material and 80 single-use paper covers.

Dimensions when closed  $860 \times 565 \times 100$  mm (W x H x D) Dimensions when open  $860 \times 480 \times 570$  mm (W x H x D)