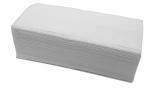

### Consumables

**KWC** CAMBRINO Horizontal baby changing table

Modell-Linie: CAMBRINO | CAMB11HS Baby changing tables | Baby change units

Single-use paper covers

2030057745 ECAMB001