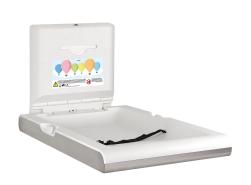

## **KWC** CAMBRINO Vertical baby changing table

#### 2030057695

with front panel made of stainless steel

CAMBRINO vertical baby changing table for wall mounting, made of polypropylene with antibacterial Biocote® protection, white colour, front panel made of stainless steel, hinged, with integrated shock absorber for safe opening and closing, nylon safety belt and hooks on both sides, lockable dispenser for single-use paper covers in Interfold folding with maximum width 260 mm. Certified

#### Accent colour

white

stainless steel-look

according to EN 12221-1 and EN 12221-2. Including mounting material and 80 single-use paper covers.

Dimensions when closed 550 x 890 x 100 mm (W x H x D) Dimensions when open 550 x 480 x 890 mm (W x H x D)