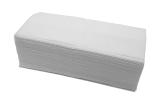

### Consumables

# **KWC** CAMBRINO Vertical baby changing table

Modell-Linie: CAMBRINO | CAMB22VS Baby changing tables | Baby change units

Single-use paper covers

**2030057745** ECAMB001