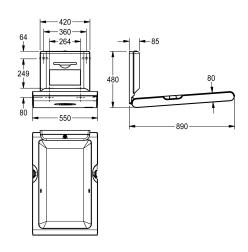

#### Accent colour

white

stainless steel-look

according to EN 12221-1 and EN 12221-2. Including mounting material and 80 single-use paper covers.

Dimensions when closed 550 x 890 x 100 mm (W x H x D) Dimensions when open 550 x 480 x 890 mm (W x H x D)

## **Technical Data**

| hinged                |  |
|-----------------------|--|
| material              |  |
| Maximum load capacity |  |
| overall depth         |  |
| overall height        |  |
| overall width         |  |
| surface material      |  |
| type of mounting      |  |
| Accent colour         |  |
| Basic colour          |  |

| fes                  |
|----------------------|
| synthetic            |
| 11 Kilogram          |
| 100 mm               |
| 390 mm               |
| 550 mm               |
| synthetic            |
| wall mounting        |
| stainless steel-look |
| white                |