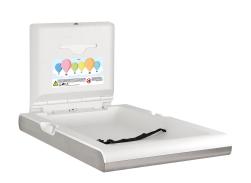

### 2030057695

with front panel made of stainless steel

CAMBRINO vertical baby changing table for wall mounting, made of polypropylene with antibacterial Biocote® protection, white colour, front panel made of stainless steel, hinged, with integrated shock absorber for safe opening and closing, nylon safety belt and hooks on both sides, lockable dispenser for single-use paper covers in Interfold folding with maximum width 260 mm. Certified

#### Accent colour

white

stainless steel

according to EN 12221-1 and EN 12221-2. Including mounting material and 80 single-use paper covers.

Dimensions when closed 550 x 890 x 100 mm (W x H x D) Dimensions when open 550 x 480 x 890 mm (W x H x D)