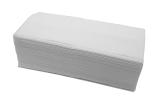

#### Consumables

# **KWC** CAMBRINO Vertical baby changing table

Modell-Linie: CAMBRINO | CAMB22VS Baby changing tables | Baby change units

Single-use paper covers

**2030057745** ECAMB001