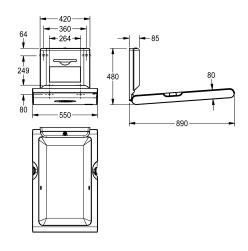

#### Accent colour

white

stainless steel

according to EN 12221-1 and EN 12221-2. Including mounting material and 80 single-use paper covers.

Dimensions when closed 550 x 890 x 100 mm (W x H x D) Dimensions when open 550 x 480 x 890 mm (W x H x D)

## **Technical Data**

| hinged                |  |
|-----------------------|--|
| material              |  |
| Maximum load capacity |  |
| overall depth         |  |
| overall height        |  |
| overall width         |  |
| surface material      |  |
| type of mounting      |  |
| Accent colour         |  |
| Basic colour          |  |

| es             |
|----------------|
| ynthetic       |
| 1 Kilogram     |
| 00 mm          |
| 90 mm          |
| 50 mm          |
| ynthetic       |
| vall mounting  |
| tainless steel |
| vhite          |