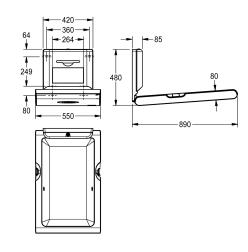

#### Accent colour

white

stainless steel

according to EN 12221-1 and EN 12221-2. Including mounting material and 80 single-use paper covers.

Dimensions when closed 550 x 890 x 100 mm (W x H x D) Dimensions when open 550 x 480 x 890 mm (W x H x D)

| yes             |
|-----------------|
| synthetic       |
| 11 Kilogram     |
| 100 mm          |
| 890 mm          |
| 550 mm          |
| synthetic       |
| wall mounting   |
| stainless steel |
| white           |