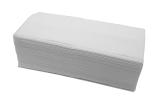

#### 2030057695

with front panel made of stainless steel

CAMBRINO vertical baby changing table for wall mounting, made of polypropylene with antibacterial Biocote® protection, white colour, front panel made of stainless steel, hinged, with integrated shock absorber for safe opening and closing, nylon safety belt and hooks on both sides, lockable dispenser for single-use paper covers in Interfold folding with maximum width 260 mm. Certified

### Consumables

# **KWC** CAMBRINO Vertical baby changing table

Modell-Linie: CAMBRINO | CAMB22VS Baby changing tables | Baby change units

Single-use paper covers

**2030057745** ECAMB001