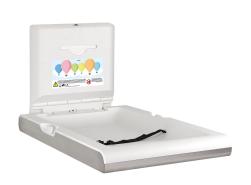

## **KWC** CAMBRINO Vertical baby changing table

#### 2030057695

with front panel made of stainless steel

CAMBRINO vertical baby changing table for wall mounting, made of polypropylene with antibacterial Biocote® protection, white colour, front panel made of stainless steel, hinged, with integrated shock absorber for safe opening and closing, nylon safety belt and hooks on both sides, lockable dispenser for single-use paper covers in Interfold folding with maximum width 260 mm. Certified

#### Accent colour

white

stainless steel

according to EN 12221-1 and EN 12221-2. Including mounting material and 80 single-use paper covers.

Dimensions when closed 550 x 890 x 100 mm (W x H x D) Dimensions when open 550 x 480 x 890 mm (W x H x D)