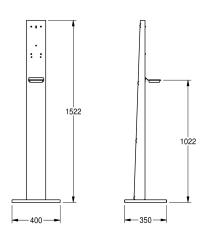

Dimensions  $400 \times 1522 \times 350$  mm (W x H x D) Dimensions base plate  $400 \times 22 \times 350$  mm (W x H x D)

Dispensers not in scope of delivery.

|  | stainless steel                |
|--|--------------------------------|
|  | 1.4301 Chrome Nickel steel V2A |
|  | 1.5 mm                         |
|  | 350 mm                         |
|  | 1,522 mm                       |
|  | 400 mm                         |
|  | satin finished                 |
|  | no mounting                    |