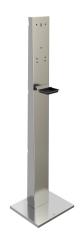

## KWC-No.

Stand Premium, for KWC touch-free disinfectant/soap dispensers

Premium Stand, free-standing, stainless steel with satin finish, material thickness 1.5 mm, comes with black plastic drip tray, provision threaded holes and fixing screws, compatible to mount KWC touch-free disinfectant/soap dispensers, mounting material included.

Dimensions  $400 \times 1522 \times 350$  mm (W x H x D) Dimensions base plate  $400 \times 22 \times 350$  mm (W x H x D)

Dispensers not in scope of delivery.