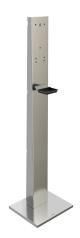

# **KWC**

Premium Stand

Modell-Linie: ACCESSOIRES | GLX2020 Accessories | Complementary parts accessories

## KWC-No.

Stand Premium, for KWC touch-free disinfectant/soap dispensers

Premium Stand, free-standing, stainless steel with satin finish, material thickness 1.5 mm, comes with black plastic drip tray, provision threaded holes and fixing screws, compatible to mount KWC touch-free disinfectant/soap dispensers, mounting material included.