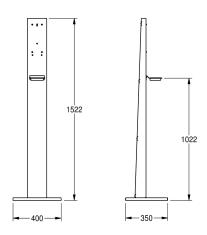

Dimensions 400 x 1522 x 350 mm (W x H x D) Dimensions base plate 400 x 22 x 350 mm (W x H x D)

Dispensers not in scope of delivery.

|  | stainless steel                |
|--|--------------------------------|
|  | 1.4301 Chrome Nickel steel V2A |
|  | 1.5 mm                         |
|  | 350 mm                         |
|  | 1,522 mm                       |
|  | 400 mm                         |
|  | satin finished                 |
|  | no mounting                    |
|  |                                |