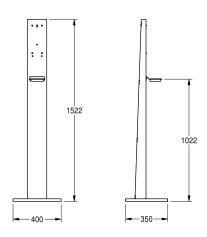

Dimensions 400 x 1522 x 350 mm (W x H x D) Dimensions base plate 400 x 22 x 350 mm (W x H x D)

Dispensers not in scope of delivery.

| stainless steel                |
|--------------------------------|
| 1.4301 Chrome Nickel steel V2A |
| 1.5 mm                         |
| 350 mm                         |
| 1,522 mm                       |
| 400 mm                         |
| satin finished                 |
| no mounting                    |
|                                |