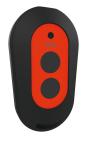

## **Optional Accessories**

QUADRO-FX single washbasin

**2030058091** ANMW0036 Bidirectional remote control for electronical fittings F3 and F5

**2030036654** ACEX9005

2-button remote control for fittings F3 and F5