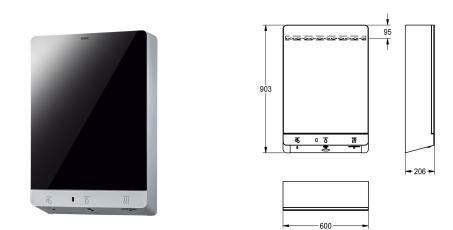

## **KWC** FX-M Wash place unit Water-Soap-Air

## Modell-Linie: FX | FXCD1001M

Baby changing tables | All-In-One

#### 2030063219

FX-M wash place unit Water-Soap-Air for wall mounting, touch free optoelectronically controlled. For hot and cold water connectivity.

electronically controlled. For hot and cold water connectivity. Thermostat for mounting onto angle valve with installation set for preset delivery of premixed hot water, soap pump for liquid soap and hand dryer. Lighting up of pictograms above the respective sensor position as well as start of wash place lighting indicate user detection. The pictogram of the active function is illuminated maximally. Cabinet housing made of powder coated stainless steel, white, mirrored door, door hinge left and cylinder lock. 

#### Technical Data

| power supply connection | 230 V AC         |
|-------------------------|------------------|
| power consumption       | 1,200 Voltampere |
| protective system IP    | IP20             |