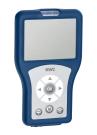

## **Optional Accessories**

QUADRO-FX single washbasin

**2030058091** ANMW0036 Bidirectional remote control for electronical fittings F3 and F5

**2030036654** ACEX9005

2-button remote control for fittings F3 and F5