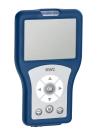

# **Optional Accessories**

QUADRO-FX single washbasin

**2030058091** ANMW0036 Bidirectional remote control for electronical fittings F3 and F5

**2030036654** ACEX9005

2-button remote control for fittings F3 and F5