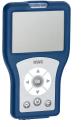

## **Optional Accessories**

QUADRO-FX single washbasin

**2030058091** ANMW0036 Bidirectional remote control for electronical fittings F3 and F5

2030036654 ACEX9005

2-button remote control for fittings F3 and F5