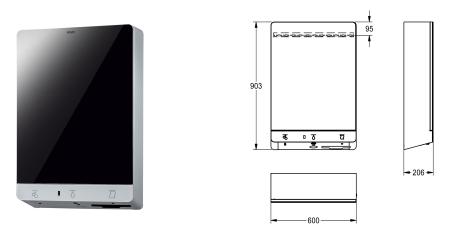

#### 2030065018

FX-M wash place unit Water-Soap-Paper towel dispenser for wall mounting, touch free opto-electronically controlled. For hot and cold water connectivity. Thermostat for mounting onto angle valve with installation set for preset delivery of premixed hot water, soap pump for liquid soap and paper towel dispenser. Lighting up of pictograms above the respective sensor position as well as start of wash place lighting indicate user detection. The pictogram of the active function is illuminated maximally. Cabinet housing made of powder coated stainless steel, white, mirrored door, door hinge left and cylinder lock.

Minimum flow pressure 1.0 bar Volume of water flow 6 l/min at 3 bar flow pressure Supply voltage 230 V AC, 50/60 Hz Overall power 1.00 W Protection Degree IPX1 Fill Volume of Paper Towel Dispenser 300 - 400 pieces (H2 - format with Z - folding) Dimensions 600 × 903 × 206 mm (W × H × D)